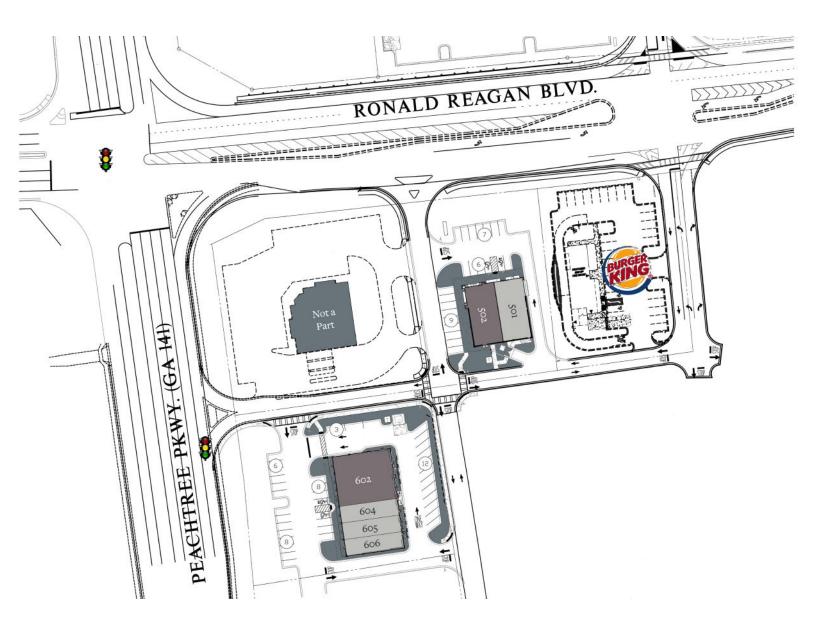

### 515 Peachtree Parkway, Cumming, GA 30041

| Tenant                 | Sf    | Ste |
|------------------------|-------|-----|
| Dutch Monkey Doughnuts | 1,739 | 501 |
| Available              | 3,421 | 502 |
| Available              | 4,200 | 602 |
| Luminous Nails         | 1,400 | 604 |
| Funky Mountain Flowers | 1,400 | 605 |
| Cricket Wireless       | 1,400 | 606 |