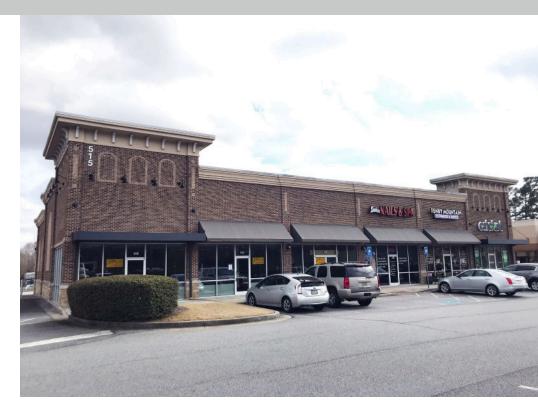

## Brannon South

## Cumming, Georgia

515 Peachtree Parkway, Cumming, GA 30041

- 3,421 4,200 sf available
- Located in high growth, affluent Forsyth County
- Easy access to GA 400
- Close proximity to The Collection at Forsyth
- Average HH Income of \$125,683 within three miles of the center
- Cumming is one of the fastest communities in the nation

# Brannon South

### Cumming, Georgia

### 515 Peachtree Parkway, Cumming, GA 30041

| Tenant                 | Sf    | Ste |
|------------------------|-------|-----|
| Dutch Monkey Doughnuts | 1,739 | 501 |
| Available              | 3,421 | 502 |
| Available              | 4,200 | 602 |
| Luminous Nails         | 1,400 | 604 |
| Funky Mountain Flowers | 1,400 | 605 |
| Cricket Wireless       | 1,400 | 606 |