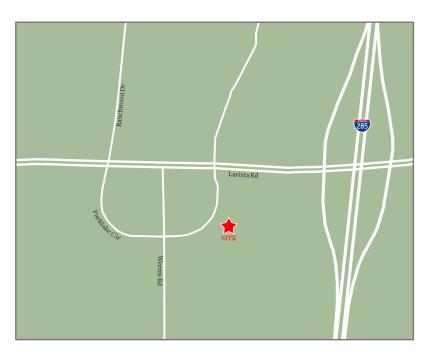

## Tucker, Georgia

4135 Lavista Road, Tucker, GA 30084

- 3,640 sf available space
- Located in DeKalb County at the intersection of I-285 & Lavista Road
- 82,587 sf center surrounded by approximately 15M sf of office space
- Densely populated with an urban, young professional demographic
- Close proximity to Northlake Mall
- Tenant mix includes organic grocer, restaurants, services and retail

#### TRAFFIC COUNTS

| Interstate 285 | 174,000 | AADT |
|----------------|---------|------|
| Lavista Road   | 29,800  | AADT |