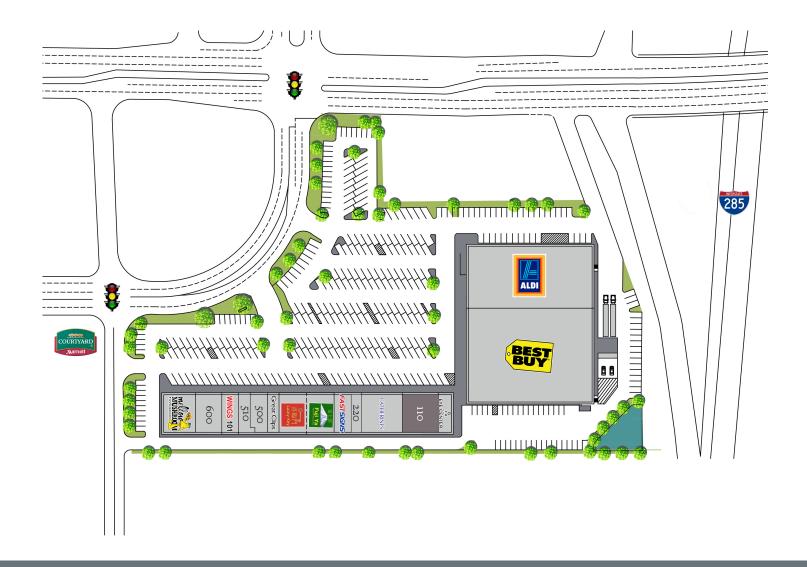

#### **KEY TENANTS**

Aldi, Best Buy, Mellow Mushroom, Great Clips, Fast Signs and Catherine's.

## Tucker, Georgia

4135 Lavista Road, Tucker, GA 30084

| Tenant                                                                                 | Sf                                                                   | Ste                                             |                                                                                                                        |                                                             |                                               |
|----------------------------------------------------------------------------------------|----------------------------------------------------------------------|-------------------------------------------------|------------------------------------------------------------------------------------------------------------------------|-------------------------------------------------------------|-----------------------------------------------|
| Aldi Best Buy Georgia Eye Center Available Catherine's Kumon Math & Learning Fastsigns | 20,300<br>32,344<br>1,560<br><b>3,640</b><br>4,160<br>1,045<br>1,755 | C200<br>C100<br>100<br>110<br>200<br>220<br>300 | Lucky Key/Fuji Ya<br>Great Clips<br>Nail Salon<br>Queens Beauty Bar<br>Wings 101<br>Dr. Pye Dentist<br>Mellow Mushroom | 5,606<br>1,170<br>1,684<br>1,290<br>1,706<br>2,700<br>3,618 | 310<br>410<br>500<br>510<br>550<br>600<br>630 |
|                                                                                        |                                                                      |                                                 |                                                                                                                        |                                                             |                                               |