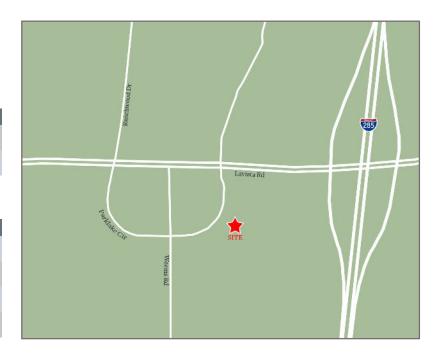

### Tucker, Georgia

4135 Lavista Road, Tucker, GA 30084

- 1,060 3,043 sf available space
- Located in DeKalb County at the intersection of I-285 & Lavista Road
- 82,587 sf center surrounded by approximately 15M sf of office space
- Densely populated with an urban, young professional demographic
- Close proximity to Northlake Mall
- Tenant mix includes organic grocer, restaurants, services and retail

#### TRAFFIC COUNTS

| Interstate 285 | 192,000 | AADT |
|----------------|---------|------|
| Lavista Road   | 25,500  | AADT |