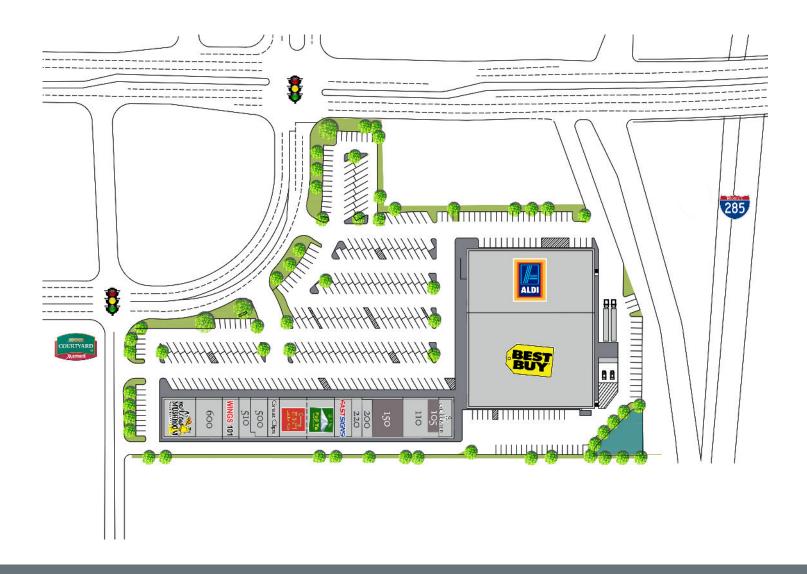

#### **KEY TENANTS**

Aldi, Best Buy, Mellow Mushroom, Great Clips and Fast Signs.

## Tucker, Georgia

4135 Lavista Road, Tucker, GA 30084

| Tenant                                                                                                               | Sf                                                                                   | Ste                                                    |                                                                                                                        |                                                             |                                               |
|----------------------------------------------------------------------------------------------------------------------|--------------------------------------------------------------------------------------|--------------------------------------------------------|------------------------------------------------------------------------------------------------------------------------|-------------------------------------------------------------|-----------------------------------------------|
| Aldi Best Buy Georgia Eye Center Available Results Physical Therapy Available The Music Outlet Kumon Math & Learning | 20,300<br>32,344<br>1,560<br><b>1,060</b><br>2,580<br><b>3,043</b><br>1,077<br>1,045 | C200<br>C100<br>100<br>105<br>110<br>150<br>200<br>220 | Lucky Key/Fuji Ya<br>Great Clips<br>Nail Salon<br>Queens Beauty Bar<br>Wings 101<br>Dr. Pye Dentist<br>Mellow Mushroom | 5,606<br>1,170<br>1,684<br>1,290<br>1,706<br>2,700<br>3,618 | 310<br>410<br>500<br>510<br>550<br>600<br>630 |
| Fastsigns                                                                                                            | 1,755                                                                                | 300                                                    |                                                                                                                        |                                                             |                                               |