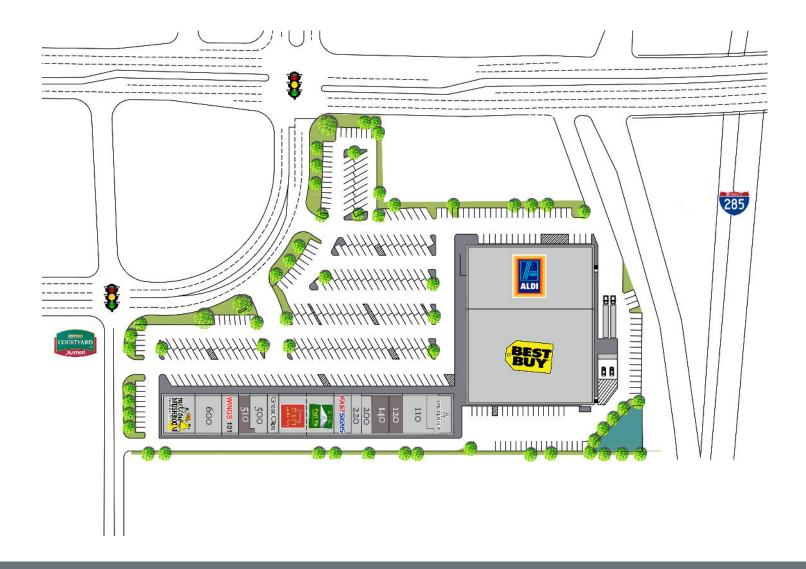

#### **KEY TENANTS**

Aldi, Best Buy, Mellow Mushroom, Great Clips and Fast Signs.

## Tucker, Georgia

4135 Lavista Road, Tucker, GA 30084

| Tenant                                                                                         | Sf                                                                          | Ste                                                           |                                                                                        |                                                                    |                                                      |
|------------------------------------------------------------------------------------------------|-----------------------------------------------------------------------------|---------------------------------------------------------------|----------------------------------------------------------------------------------------|--------------------------------------------------------------------|------------------------------------------------------|
| Aldi Best Buy Georgia Eye Center Results Physical Therapy Available Available The Music Outlet | 20,300<br>32,344<br>2,620<br>2,580<br><b>1,273</b><br><b>1,810</b><br>1,077 | C200<br>C100<br>100<br>110<br><b>120</b><br><b>140</b><br>200 | Fastsigns Lucky Key/Fuji Ya Great Clips Nail Salon Available Wings 101 Dr. Pye Dentist | 1,755<br>5,606<br>1,170<br>1,684<br><b>1,290</b><br>1,706<br>2,700 | 300<br>310<br>410<br>500<br><b>510</b><br>550<br>600 |
| Kumon Math & Learning                                                                          | 1,045                                                                       | 220                                                           | Mellow Mushroom                                                                        | 3,618                                                              | 630                                                  |