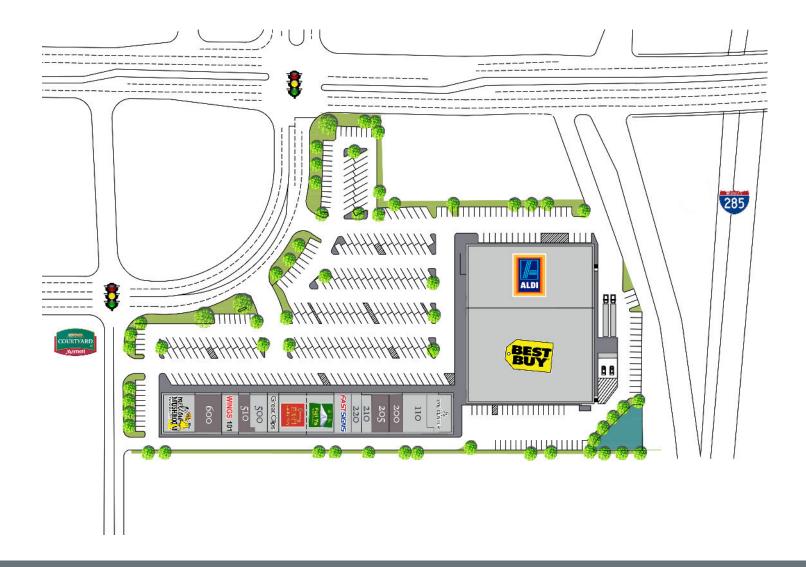

#### **KEY TENANTS**

Aldi, Best Buy, Mellow Mushroom, Great Clips and Fast Signs.

## Tucker, Georgia

4135 Lavista Road, Tucker, GA 30084

| Tenant                                                                                         | Sf                                                                          | Ste                                             |                                                                                                                  |                                                                           |                                                             |
|------------------------------------------------------------------------------------------------|-----------------------------------------------------------------------------|-------------------------------------------------|------------------------------------------------------------------------------------------------------------------|---------------------------------------------------------------------------|-------------------------------------------------------------|
| Aldi Best Buy Georgia Eye Center Results Physical Therapy Available Available The Music Outlet | 20,300<br>32,344<br>2,620<br>2,580<br><b>1,277</b><br><b>1,806</b><br>1,077 | C200<br>C100<br>100<br>110<br>200<br>205<br>210 | Fastsigns<br>Lucky Key/Fuji Ya<br>Great Clips<br>Nail Salon<br><b>Available</b><br>Wings 101<br><b>Available</b> | 1,755<br>5,606<br>1,170<br>1,684<br><b>1,290</b><br>1,706<br><b>2,700</b> | 300<br>310<br>410<br>500<br><b>510</b><br>550<br><b>600</b> |
| Kumon Math & Learning                                                                          | 1,045                                                                       | 220                                             | Mellow Mushroom                                                                                                  | 3,618                                                                     | 630                                                         |