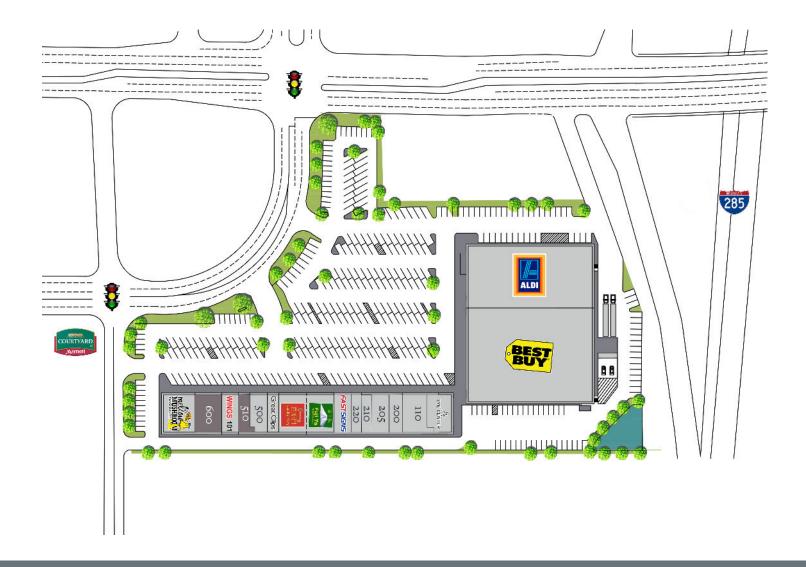

#### **KEY TENANTS**

Aldi, Best Buy, Mellow Mushroom, Great Clips and Fast Signs.

## Tucker, Georgia

4135 Lavista Road, Tucker, GA 30084

| Tenant                           | Sf      | Ste  |                   |       |     |
|----------------------------------|---------|------|-------------------|-------|-----|
| Aldi                             | 20,300  | C200 | Fastsigns         | 1,755 | 300 |
| Best Buy                         | 32,344  | C100 | Lucky Key/Fuji Ya | 5,606 | 310 |
| Georgia Eye Center               | 2,620   | 100  | Great Clips       | 1,170 | 410 |
| Results Physical Therapy         | 2,580   | 110  | Nail Salon        | 1,684 | 500 |
| Crystal Ngozi Beauty & Esthetics | 3 1,273 | 200  | Available         | 1,290 | 510 |
| My Beauty Unlimited              | 1,810   | 205  | Wings 101         | 1,706 | 550 |
| The Music Outlet                 | 1,077   | 210  | Available         | 2,700 | 600 |
| Kumon Math & Learning            | 1,045   | 220  | Mellow Mushroom   | 3,618 | 630 |
|                                  |         |      |                   |       |     |