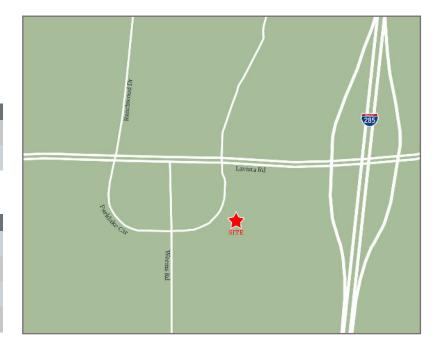

# Northlake Square Tucker, Georgia

#### 4135 Lavista Road, Tucker, GA 30084

- Fully leased
- Located in DeKalb County at the intersection of I-285 & Lavista Road
- 82,578 sf center surrounded by approximately 15M sf of office space
- Densely populated with an urban, young professional demographic
- Close proximity to Northlake Mall
- Tenant mix includes organic grocer, restaurants, services and retail