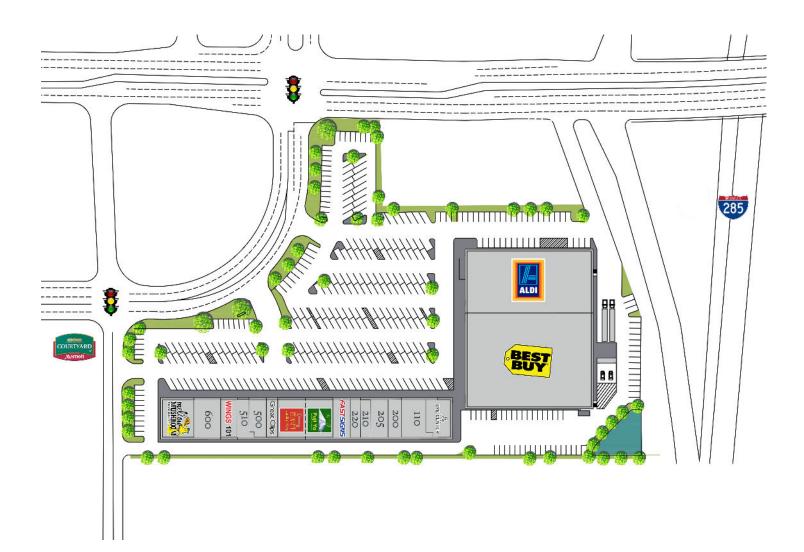

## **KEY TENANTS**

Aldi, Best Buy, Mellow Mushroom, Great Clips and Fast Signs.

#### 4135 Lavista Road, Tucker, GA 30084

| Tenant                                                                                                                                                                     | Sf                                                                     | Ste                                                    |                                                                                                                                              |                         |                                                      |
|----------------------------------------------------------------------------------------------------------------------------------------------------------------------------|------------------------------------------------------------------------|--------------------------------------------------------|----------------------------------------------------------------------------------------------------------------------------------------------|-------------------------|------------------------------------------------------|
| Aldi<br>Best Buy<br>Georgia Eye Center<br>Results Physical Therapy<br>Crystal Ngozi Beauty & Esthetics<br>My Beauty Unlimited<br>The Music Outlet<br>Kumon Math & Learning | 20,300<br>32,344<br>2,620<br>2,580<br>1,273<br>1,810<br>1,077<br>1,045 | C200<br>C100<br>100<br>110<br>200<br>205<br>210<br>220 | Fastsigns<br>Lucky Key/Fuji Ya<br>Great Clips<br>Nail Salon<br>RC Dominican Hair Salon<br>Wings 101<br>The Georgia Clinic<br>Mellow Mushroom | 5,606<br>1,170<br>1,684 | 300<br>310<br>410<br>500<br>510<br>550<br>600<br>630 |
| 0                                                                                                                                                                          |                                                                        |                                                        |                                                                                                                                              |                         | -                                                    |