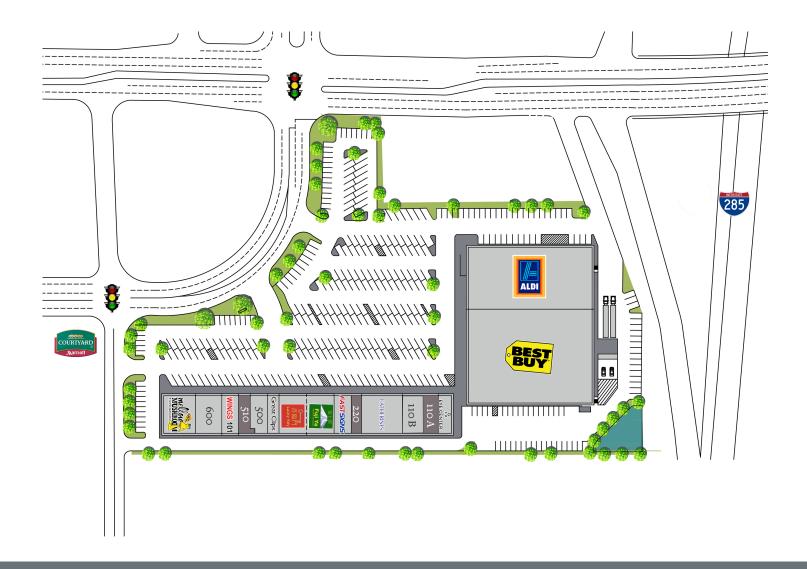

# Northlake Square

## Tucker, Georgia

4135 Lavista Road, Tucker, GA 30084

| Tenant                 | Sf               | Ste          |                                  |                |            |
|------------------------|------------------|--------------|----------------------------------|----------------|------------|
| Aldi<br>Best Buy       | 20,300<br>32,344 | C200<br>C100 | Lucky Key/Fuji Ya<br>Great Clips | 5,606<br>1,170 | 310<br>410 |
| Georgia Eye Center     | 1,560            | 100          | Nail Salon                       | 1,684          | 500        |
| Available              | 1,640            | 110 A        | Available                        | 1,290          | 510        |
| Sylvan Learning Center | 2,000            | 110 B        | Wings 101                        | 1,706          | 550        |
| Catherine's            | 4,160            | 200          | Dr. Pye Dentist                  | 2,700          | 600        |
| Available              | 1,045            | 220          | Mellow Mushroom                  | 3,618          | 630        |
| Fastsigns              | 1,755            | 300          |                                  |                |            |