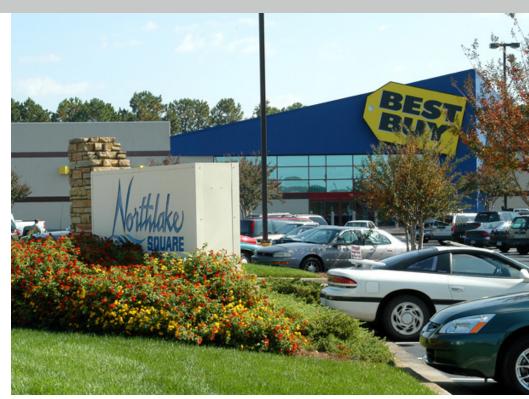

## Northlake Square

### Tucker, Georgia

4135 Lavista Road, Tucker, GA 30084

- 1,045-1,640 sf available space
- Located in DeKalb County at the intersection of I-285 & Lavista Road
- 82,587 sf center surrounded by approximately 15M sf of office space
- Densely populated with an urban, young professional demographic
- Close proximity to Northlake Mall
- Tenant mix includes organic grocer, restaurants, services and retail

#### **KEY TENANTS**

Aldi, Best Buy, Mellow Mushroom, Great Clips, Fast Signs and Catherine's.