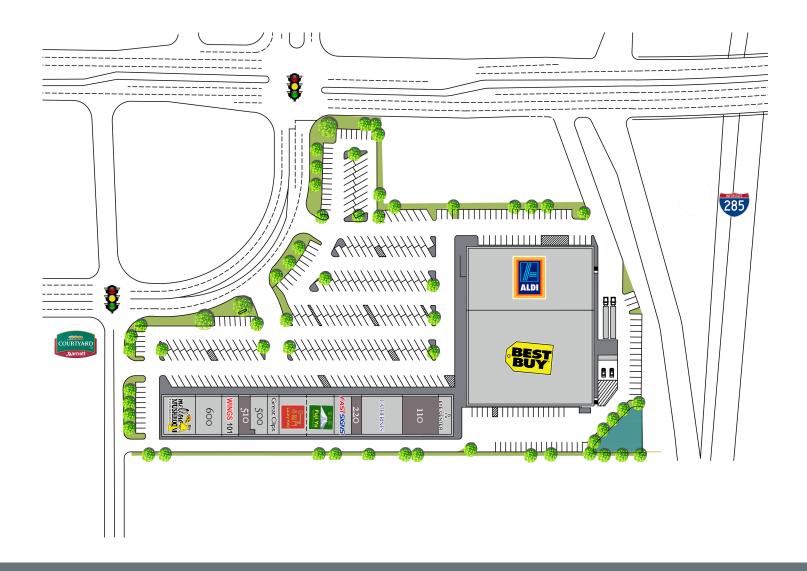

#### **KEY TENANTS**

Aldi, Best Buy, Mellow Mushroom, Great Clips, Fast Signs and Catherine's.

## Tucker, Georgia

4135 Lavista Road, Tucker, GA 30084

| Tenant                                                                                        | Sf                                                                 | Ste                               |                                                                                                    |                                                           |                                               |
|-----------------------------------------------------------------------------------------------|--------------------------------------------------------------------|-----------------------------------|----------------------------------------------------------------------------------------------------|-----------------------------------------------------------|-----------------------------------------------|
| Aldi<br>Best Buy<br>Georgia Eye Center<br><b>Available</b><br>Catherine's<br><b>Available</b> | 20,300<br>32,344<br>1,560<br><b>3,640</b><br>4,160<br><b>1,045</b> | C200<br>C100<br>100<br>110<br>200 | Lucky Key/Fuji Ya<br>Great Clips<br>Nail Salon<br><b>Available</b><br>Wings 101<br>Dr. Pye Dentist | 5,606<br>1,170<br>1,684<br><b>1,290</b><br>1,706<br>2,700 | 310<br>410<br>500<br><b>510</b><br>550<br>600 |
| Fastsigns                                                                                     | 1,755                                                              | 300                               | Mellow Mushroom                                                                                    | 3,618                                                     | 630                                           |