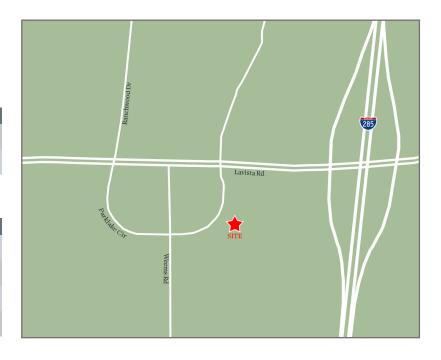

### Tucker, Georgia

4135 Lavista Road, Tucker, GA 30084

- 1,045-3,640 sf available space
- Located in DeKalb County at the intersection of I-285 & Lavista Road
- 82,587 sf center surrounded by approximately 15M sf of office space
- Densely populated with an urban, young professional demographic
- Close proximity to Northlake Mall
- Tenant mix includes organic grocer, restaurants, services and retail

#### TRAFFIC COUNTS

| Interstate 285 | 196,000 | AADT |
|----------------|---------|------|
| Lavista Road   | 29,800  | AADT |