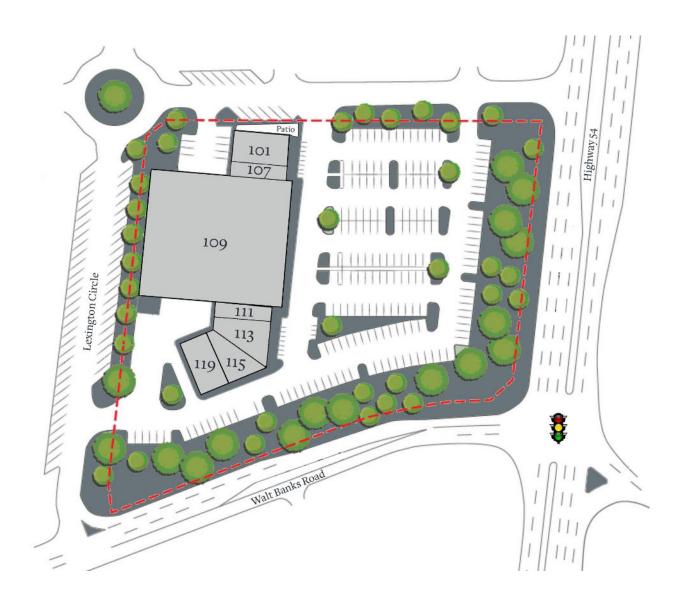

#### 2015 Highway 54, Peachtree City, GA 30269

| Tenant                    | Sf     | Ste |
|---------------------------|--------|-----|
| Peachtree City Yacht Club | 2,800  | 101 |
| Splash and Dash           | 1,400  | 107 |
| Sprouts Farmers Market    | 30,115 | 109 |
| Hand & Stone Spa          | 2,500  | 111 |
| Pigtails & Crewcuts       | 1,485  | 113 |
| Your Pie                  | 2,659  | 115 |
| Lush Nails & Spa          | 2,240  | 119 |
|                           |        |     |