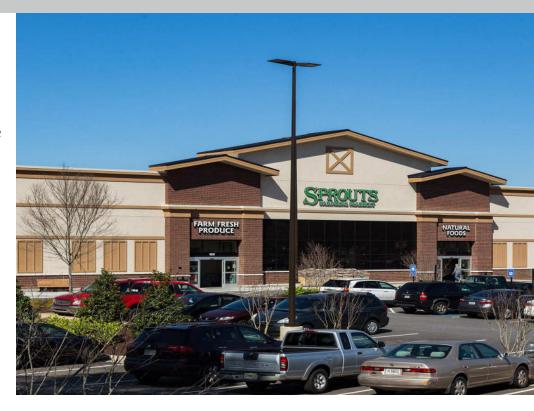

## Shops at Lexington Circle

## Peachtree City, Georgia

2015 Highway 54, Peachtree City, GA 30269

- Fully leased Sprouts anchored center located in Fayette County
- Signalized intersection
- Co-tenants include Peachtree City Yacht Club, Your Pie, Hand & Stone Spa and Lush Nails
- Average household income over \$150,000 within one mile radius of the center

#### **KEY TENANTS**

Sprouts, Hand & Stone Spa, Pig Tails & Crewcuts and Your Pie.