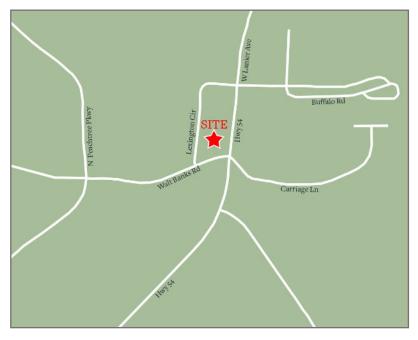

## Peachtree City, Georgia

2015 Highway 54, Peachtree City, GA 30269

- Fully leased Sprouts anchored center located in Fayette County
- Signalized intersection
- Co-tenants include Peachtree City Yacht Club, Your Pie, Hand & Stone Spa and Lush Nails
- Average household income over \$150,000 within one mile radius of the center

#### TRAFFIC COUNTS

| Highway 54 | 22,800 | AADT |
|------------|--------|------|