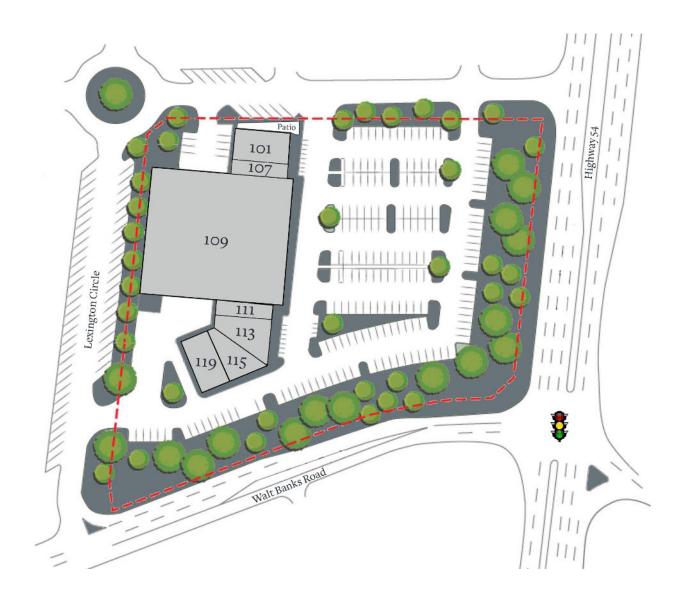

# Shops at Lexington Circle

### Peachtree City, Georgia

### 2015 Highway 54, Peachtree City, GA 30269

| Tenant                    | Sf     | Ste |
|---------------------------|--------|-----|
| Peachtree City Yacht Club | 2,800  | 101 |
| Splash and Dash           | 1,400  | 107 |
| Sprouts Farmers Market    | 30,115 | 109 |
| Hand & Stone Spa          | 2,500  | 111 |
| Pigtails & Crewcuts       | 1,485  | 113 |
| Your Pie                  | 2,659  | 115 |
| Lush Nails & Spa          | 2,240  | 119 |