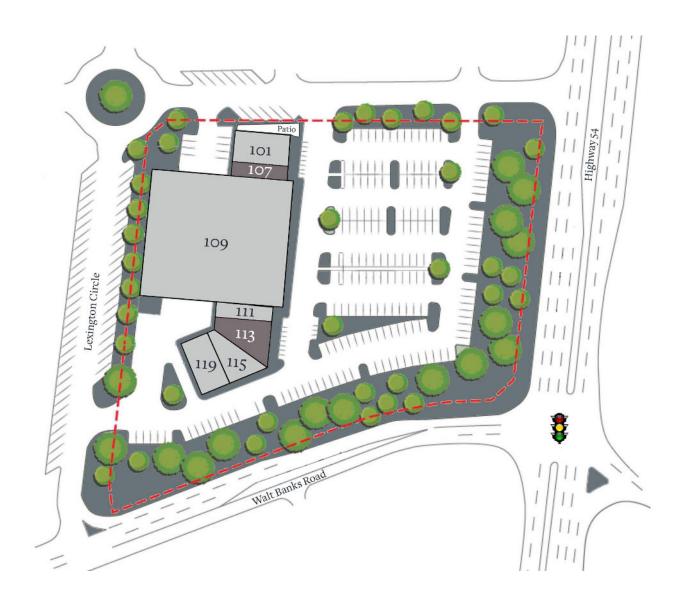

### 2015 Highway 54, Peachtree City, GA 30269

| Tenant                 | Sf     | Ste |
|------------------------|--------|-----|
| Willie Jewell's BBQ    | 2,800  | 101 |
| Available              | 1,400  | 107 |
| Sprouts Farmers Market | 30,115 | 109 |
| Hand & Stone Spa       | 2,500  | 111 |
| Available              | 1,485  | 113 |
| Your Pie               | 2,659  | 115 |
| Lush Nails & Spa       | 2,240  | 119 |