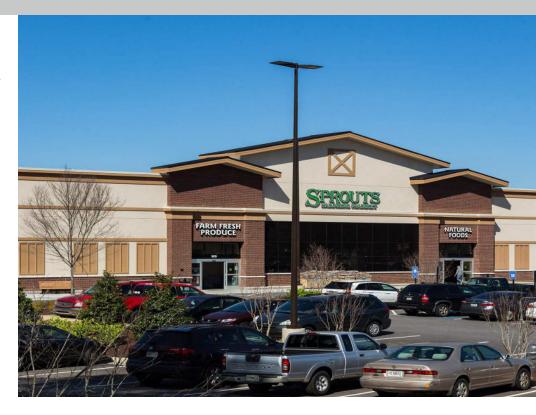

## Peachtree City, Georgia

2015 Highway 54, Peachtree City, GA 30269

- 1,400 1,485 sf available
- Sprouts anchored center located in Fayette County
- Signalized intersection
- Co-tenants include Willie Jewell's BBQ, Your Pie, Hand & Stone Spa and Lush Nails
- Average household income over \$136,000 within one mile radius of the center

#### **KEY TENANTS**

Sprouts, Hand & Stone Spa and Your Pie.