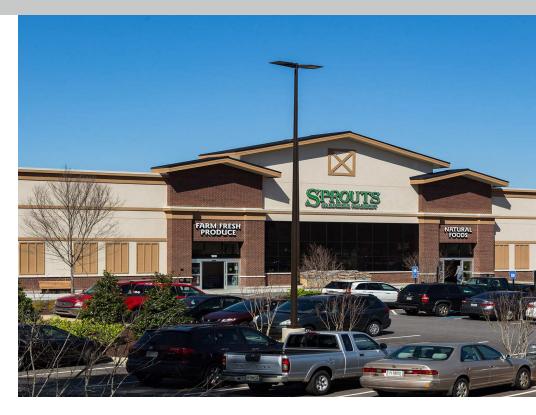

## Shops at Lexington Circle

## Peachtree City, Georgia

2015 Highway 54, Peachtree City, GA 30269

- Fully leased Sprouts anchored center located in Fayette County
- Signalized intersection
- Co-tenants include Willie Jewell's BBQ, Your Pie, Hand & Stone Spa and Lush Nails
- Average household income over \$139,000 within one mile radius of the center