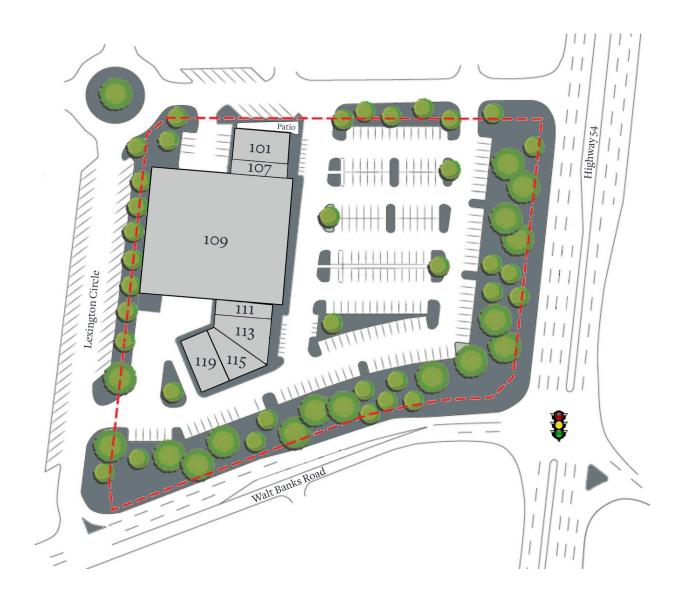

#### 2015 Highway 54, Peachtree City, GA 30269

| Tenant                 | Sf     | Ste |
|------------------------|--------|-----|
| Willie Jewell's BBQ    | 2,800  | 101 |
| Splash and Dash        | 1,400  | 107 |
| Sprouts Farmers Market | 30,115 | 109 |
| Hand & Stone Spa       | 2,500  | 111 |
| Pigtails & Crewcuts    | 1,485  | 113 |
| Your Pie               | 2,659  | 115 |
| Lush Nails & Spa       | 2,240  | 119 |
|                        |        |     |