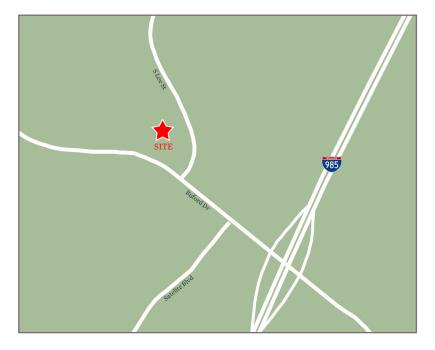

# Lees Crossing Buford, Georgia

4125 GA Highway 20, Buford, GA 30518

- 2,415 4,070 sf space available
- Located in center of the metro Atlanta suburb of Buford at the intersection of Buford Drive and South Lee Street
- South Lee Street is a highly traveled commercial corridor in the center of the city connecting Buford Highway with the revitalized historic business district
- City-owned water, sewer, gas and electric systems provide the lowest utility rates in the area
- Close proximity to Mall of Georgia