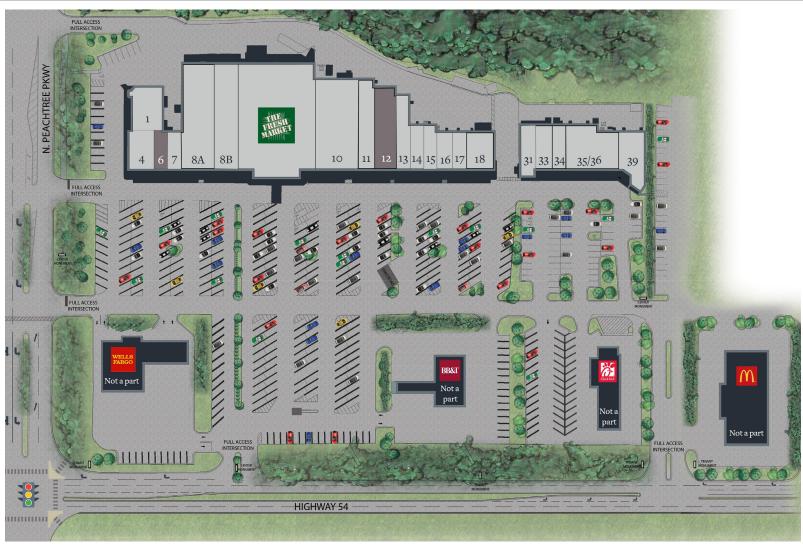

## Peachtree City, Georgia

100 North Peachtree Parkway, Peachtree City, GA 30269

| Tenant                   | Sf     | Ste |                    |       |       |
|--------------------------|--------|-----|--------------------|-------|-------|
| Eye Center               | 3,250  | 1   | Jersey Mike's Subs | 1,400 | 14    |
| Wild Birds Unlimited     | 2,400  | 4   | Pure Barre         | 1,400 | 15    |
| Available                | 1,200  | 6   | Wags to Whiskers   | 1,440 | 16    |
| Mirror Image Salon       | 1,200  | 7   | Sugarfoot Yarn     | 1,200 | 17    |
| Kelly Porter Productions | 6,427  | 8A  | Beef O'Brady's     | 2,640 | 18    |
| Shenanigans Toys         | 6,639  | 8B  | Kim's Cleaners     | 2,000 | 31    |
| The Fresh Market         | 18,850 | 9   | Chopsticks         | 3,150 | 33    |
| Mina's Hallmark          | 8,973  | 10  | Linda's Nails      | 1,400 | 34    |
| The Great Frame Up       | 3,293  | 11  | Georgia Shrimp Co  | 3,800 | 35/36 |
| Available                | 4,135  | 12  | W. Daly Salon      | 3,078 | 39    |
| Hot Spring Spas          | 2,273  | 13  |                    |       |       |