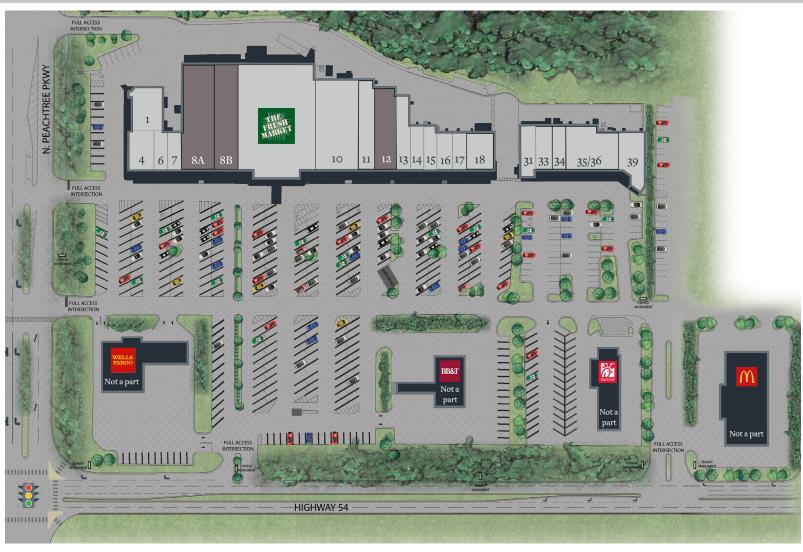

## Peachtree City, Georgia

100 North Peachtree Parkway, Peachtree City, GA 30269

| Tenant               | Sf     | Ste |                    |       |       |
|----------------------|--------|-----|--------------------|-------|-------|
| Eye Center           | 3,250  | 1   | Jersey Mike's Subs | 1,400 | 14    |
| Wild Birds Unlimited | 2,400  | 4   | Pure Barre         | 1,400 | 15    |
| Island Fin Poke Co.  | 1,200  | 6   | Wags to Whiskers   | 1,440 | 16    |
| Mirror Image Salon   | 1,200  | 7   | The Great Frame Up | 1,200 | 17    |
| Available            | 6,427  | 8A  | Beef O'Brady's     | 2,640 | 18    |
| Available            | 6,639  | 8B  | Kim's Cleaners     | 2,000 | 31    |
| The Fresh Market     | 18,850 | 9   | Chopsticks         | 3,150 | 33    |
| Mina's Hallmark      | 8,973  | 10  | Linda's Nails      | 1,400 | 34    |
| Campanile's Home     | 3,293  | 11  | Georgia Shrimp Co  | 3,800 | 35/36 |
| Available            | 4,135  | 12  | W. Daly Salon      | 3,078 | 39    |
| Hot Spring Spas      | 2,273  | 13  |                    |       |       |