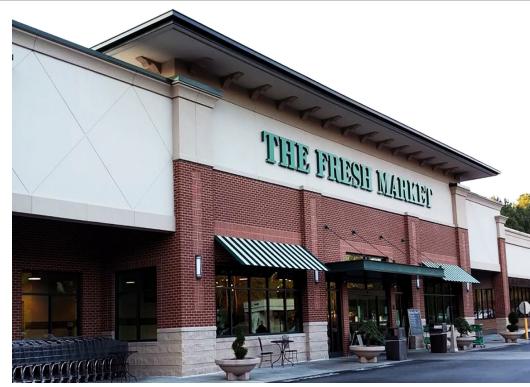

#### **KEY TENANTS**

The Fresh Market, Hallmark, Beef O'Brady's, Jersey Mike's Subs, Pure Barre and Wild Birds Unlimited.