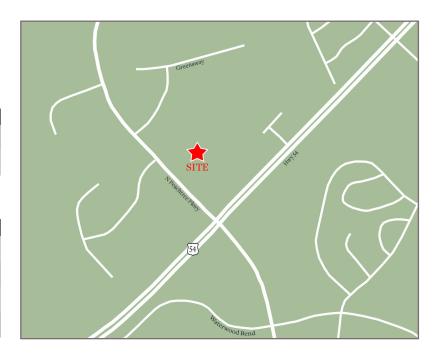

#### TRAFFIC COUNTS

| Highway 54        | 46,400 AADT |
|-------------------|-------------|
| Peachtree Parkway | 32,400 AADT |