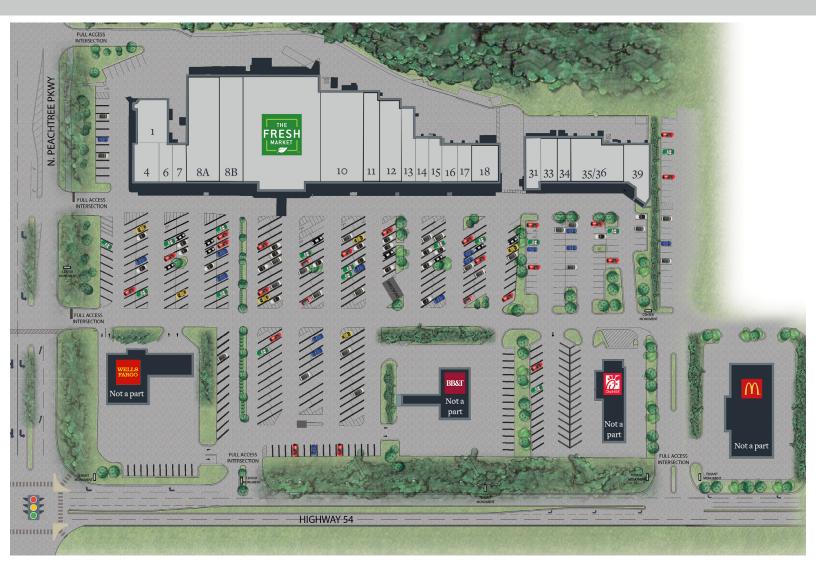

#### 100 North Peachtree Parkway, Peachtree City, GA 30269

| Tenant               | Sf     | Ste |
|----------------------|--------|-----|
| Eye Center           | 3,250  | 1   |
| Wild Birds Unlimited | 2,400  | 4   |
| Island Fin Poke Co.  | 1,200  | 6   |
| Mirror Image Salon   | 1,200  | 7   |
| Bintelli Golf Carts  | 6,427  | 8A  |
| Heirloom Market      | 6,639  | 8B  |
| The Fresh Market     | 18,850 | 9   |
| Mina's Hallmark      | 8,973  | 10  |
| Campanile's Home     | 3,293  | 11  |
| Hollywood Feed       | 4,135  | 12  |
| Ratna Spas & Patio   | 2,873  | 13  |
|                      |        |     |

| Jersey Mike's Subs                 | 1,400 | 14    |
|------------------------------------|-------|-------|
| Pure Barre                         | 1,400 | 15    |
| Pedego Electric Bikes              | 1,440 | 16    |
| The Great Frame Up                 | 1,200 | 17    |
| Beef O'Brady's                     | 2,640 | 18    |
| Kim's Cleaners                     | 2,000 | 31    |
| Chopsticks                         | 3,150 | 33    |
| Linda's Nails                      | 1,400 | 34    |
| Georgia Shrimp Co                  | 3,800 | 35/36 |
| Georgia Shrimp Co<br>W. Daly Salon | / 1   |       |