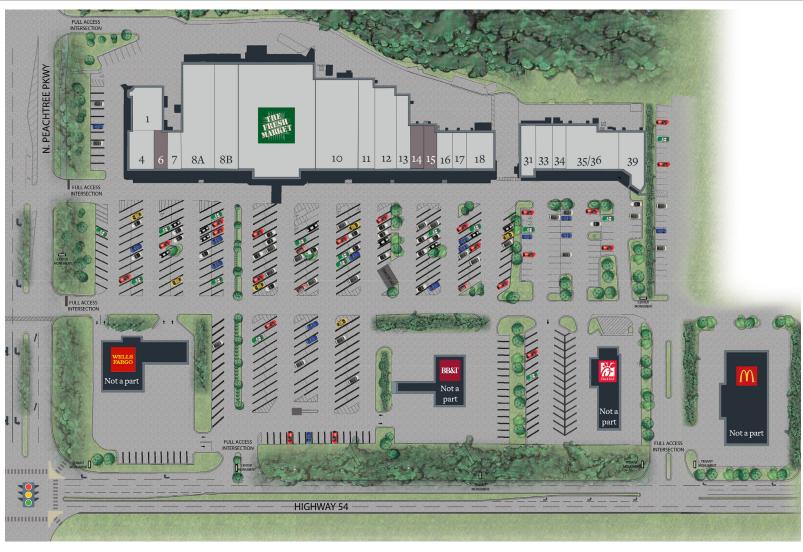

### Peachtree City, Georgia

100 North Peachtree Parkway, Peachtree City, GA 30269

| Tenant                   | Sf     | Ste |                   |       |       |
|--------------------------|--------|-----|-------------------|-------|-------|
| Eye Center               | 3,250  | 1   | Available         | 1,400 | 14    |
| Wild Birds Unlimited     | 2,400  | 4   | Available         | 1,400 | 15    |
| Available                | 1,200  | 6   | Wags to Whiskers  | 1,440 | 16    |
| Mirror Image Salon       | 1,200  | 7   | Sugarfoot Yarn    | 1,200 | 17    |
| Lisa Kelly Voice Academy | 6,427  | 8A  | Beef O'Brady's    | 2,640 | 18    |
| Shenanigans Toys         | 6,639  | 8B  | Kim's Cleaners    | 2,000 | 31    |
| The Fresh Market         | 18,850 | 9   | Chopsticks        | 3,150 | 33    |
| Mina's Hallmark          | 8,973  | 10  | Linda's Nails     | 1,400 | 34    |
| The Great Frame Up       | 3,293  | 11  | Georgia Shrimp Co | 3,800 | 35/36 |
| More for Less            | 4,135  | 12  | W. Daly Salon     | 3,078 | 39    |
| Hot Spring Spas          | 2,873  | 13  |                   |       |       |