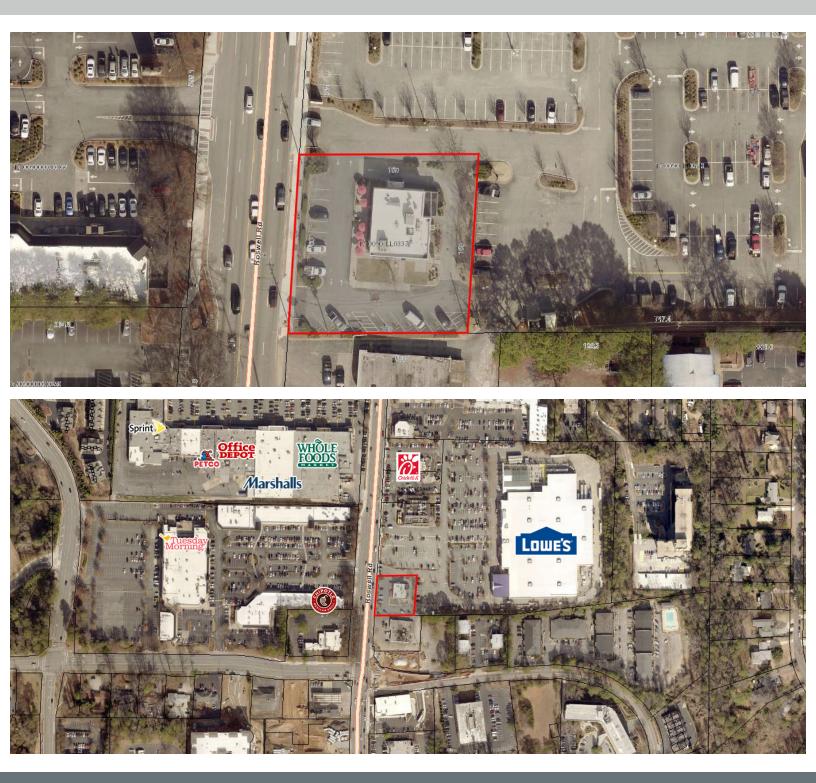

## 5903 Roswell Road Atlanta, Georgia

#### 5903 Roswell Road, Atlanta, GA 30328

- 2,894 sf second generation restaurant with drive-thru available for lease late 2020
- Zoned C1 on .5165 AC directly off of heavily trafficked Roswell Road
- Located in Sandy Springs with easy access to Buckhead and Downtown
- Close proximity to I-285, I-75 and GA 400
- Daytime population over 119,000 within a three mile radius