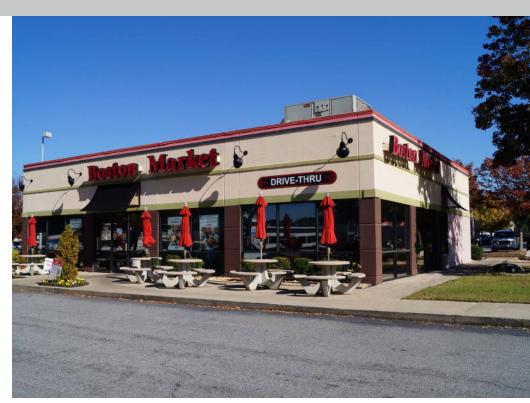

## 5903 Roswell Road Atlanta, Georgia

#### 5903 Roswell Road, Atlanta, GA 30328

- 2,894 sf second generation restaurant with drive-thru available for lease late 2020
- Zoned C1 on .5165 AC directly off of heavily trafficked Roswell Road
- Located in Sandy Springs with easy access to Buckhead and Downtown
- Close proximity to I-285, I-75 and GA 400
- Daytime population over 119,000 within a three mile radius