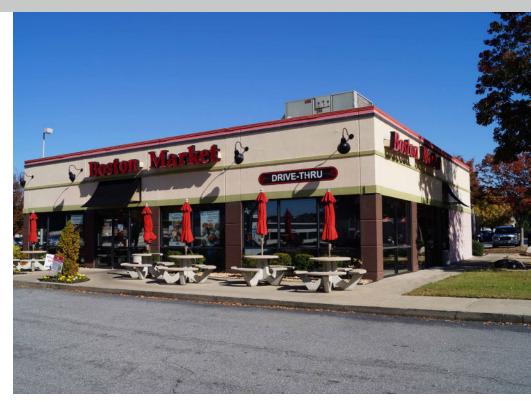

## 5903 Roswell Road

### Atlanta, Georgia

5903 Roswell Road, Atlanta, GA 30328

- 2,894 sf second generation restaurant with drive-thru available for lease late 2020
- Zoned C1 on .5165 AC directly off of heavily trafficked Roswell Road
- Located in Sandy Springs with easy access to Buckhead and Downtown
- Close proximity to I-285, I-75 and GA 400
- Daytime population over 113,000 within a three mile radius