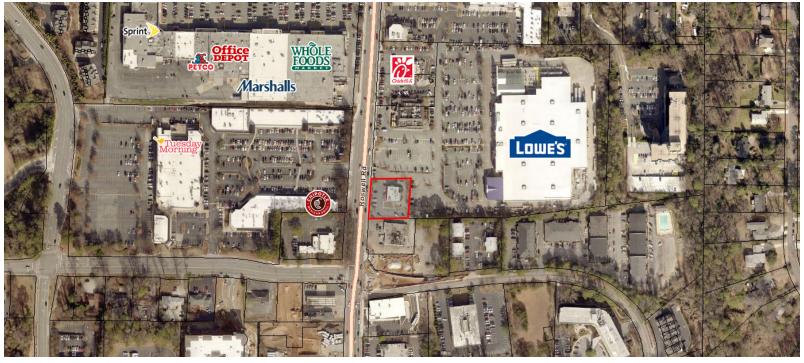

## 5903 Roswell Road

### Atlanta, Georgia

5903 Roswell Road, Atlanta, GA 30328

- 2,894 sf second generation restaurant with drive-thru available for lease late 2020
- Zoned C1 on .5165 AC directly off of heavily trafficked Roswell Road
- Located in Sandy Springs with easy access to Buckhead and Downtown
- Close proximity to I-285, I-75 and GA 400
- Daytime population over 113,000 within a three mile radius