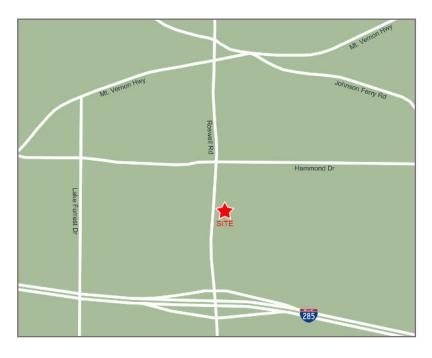

## 5903 Roswell Road

### Atlanta, Georgia

5903 Roswell Road, Atlanta, GA 30328

- 2,894 sf second generation restaurant with drive-thru available for lease late 2020
- Zoned C1 on .5165 AC directly off of heavily trafficked Roswell Road
- Located in Sandy Springs with easy access to Buckhead and Downtown
- Close proximity to I-285, I-75 and GA 400
- Daytime population over 113,000 within a three mile radius