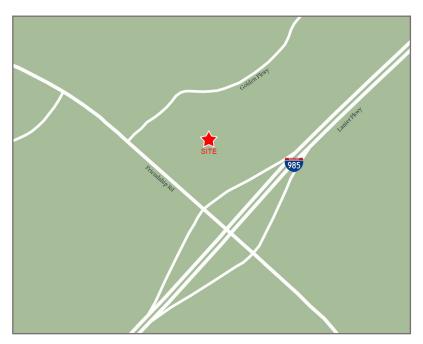

### Buford, Georgia

4840 Golden Parkway, Buford, GA 30518

- 1,400 sf space available
- Publix anchored center located at the highly visible intersection of Friendship Rd and I-985
- Strong tenant mix including UPS, Great Clips and more
- Closest anchored center to Lake Lanier Islands Resort, a 1,500 acre vacation destination
- Lake Lanier has over 7 million annual visitors
- Population exceeds 20,000 in a three mile radius with an average household income over \$100,000

#### TRAFFIC COUNTS

| Friendship Rd | 32,100 | AADT |
|---------------|--------|------|
| I-985         | 70,500 | AADT |