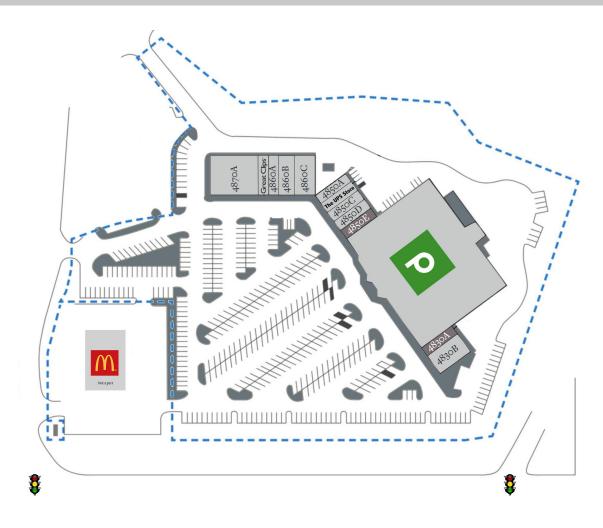

## Buford, Georgia

4840 Golden Parkway, Buford, GA 30518

| Tenant                       | Sf     | Ste   |                          |       |       |
|------------------------------|--------|-------|--------------------------|-------|-------|
| AVAILABLE                    | 1,400  | 4830A | AVAILABLE                | 1,400 | 4850E |
| Aurelio's Mexican Restaurant | 2,784  | 4830B | Electric Island Sun Club | 1,400 | 4860A |
| Publix                       | 44,270 | 4840  | AT&T                     | 1,750 | 4860B |
| CozyMassage                  | 1,330  | 4850A | Your Pie Pizza           | 2,504 | 486oC |
| The UPS Store                | 1,400  | 4850B | Phantom Fireworks        | 6,300 | 4870A |
| Golden Phoenix               | 1,400  | 4850C | Great Clips              | 1,400 | 4870E |
| #1 Nails and Tan             | 1,400  | 4850D |                          |       |       |