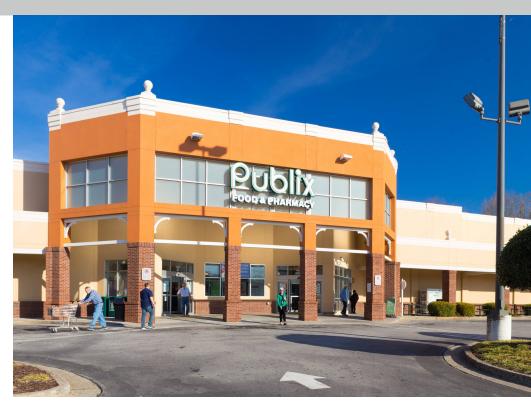

### Buford, Georgia

4840 Golden Parkway, Buford, GA 30518

- 1,400 sf space available
- Publix anchored center located at the highly visible intersection of Friendship Rd and I-985
- Strong tenant mix including UPS, Great Clips and more
- Closest anchored center to Lake Lanier Islands Resort, a 1,500 acre vacation destination
- Lake Lanier has over 7 million annual visitors
- Population exceeds 20,000 in a three mile radius with an average household income over \$100,000

#### **KEY TENANTS**

Publix, Your Pie Pizza, The UPS Store and Great Clips.