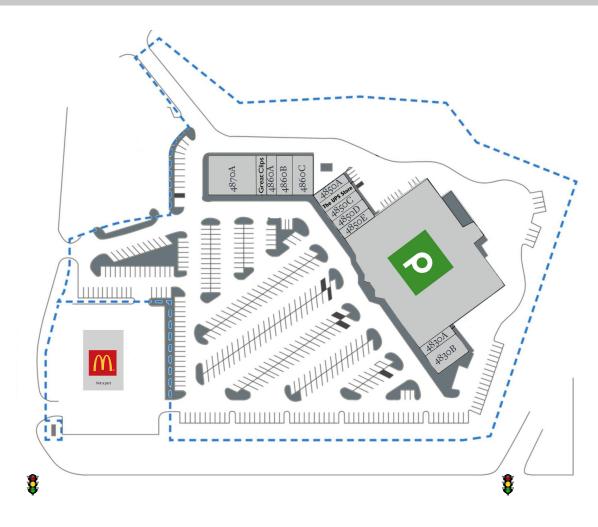

#### **KEY TENANTS**

Publix, Your Pie Pizza, The UPS Store and Great Clips.

### Buford, Georgia

4840 Golden Parkway, Buford, GA 30518

| Tenant                       | Sf     | Ste   |                                  |       |       |
|------------------------------|--------|-------|----------------------------------|-------|-------|
| Wildflower Suites            | 1,400  | 4830A | Gill Family & Cosmetic Dentistry | 1,400 | 4850E |
| Aurelio's Mexican Restaurant | 2,780  | 4830B | Electric Island Sun Club         | 1,400 | 4860A |
| Publix                       | 44,270 | 4840  | AT&T                             | 1,750 | 4860B |
| CozyMassage                  | 1,330  | 4850A | Your Pie Pizza                   | 2,504 | 4860C |
| The UPS Store                | 1,400  | 4850B | Phantom Fireworks                | 6,300 | 4870A |
| Golden Phoenix               | 1,400  | 4850C | Great Clips                      | 1,400 | 4870E |
| #1 Nails and Tan             | 1,400  | 4850D |                                  |       |       |