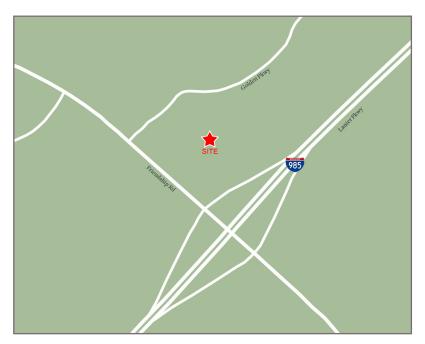

## Buford, Georgia

4840 Golden Parkway, Buford, GA 30518

- Fully leased Publix anchored center located at the highly visible intersection of Friendship Rd and I-985
- Strong tenant mix including UPS, Great Clips and more
- Closest anchored center to Lake Lanier Islands Resort, a 1,500 acre vacation destination
- Lake Lanier has over 7 million annual visitors
- Population exceeds 30,000 in a three mile radius with an average household income over \$124,000

#### TRAFFIC COUNTS

| Friendship Rd | 43,762 | AADT |
|---------------|--------|------|
| I-985         | 70,500 | AADT |