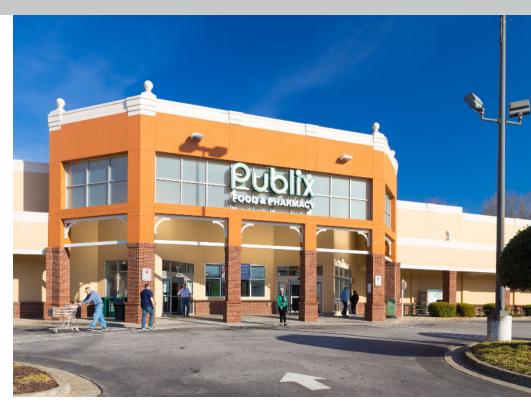

## Buford, Georgia

4840 Golden Parkway, Buford, GA 30518

- 1,750 sf space available
- Publix anchored center located at the highly visible intersection of Friendship Rd and I-985
- Strong tenant mix including UPS, T-Mobile, Great Clips and more
- Closest anchored center to Lake Lanier Islands Resort, a 1,500 acre vacation destination
- Lake Lanier has over 7 million annual visitors
- Population exceeds 20,000 in a three mile radius with an average household income over \$100,000

#### **KEY TENANTS**

Publix, T-Mobile, Your Pie Pizza, The UPS Store and Great Clips.