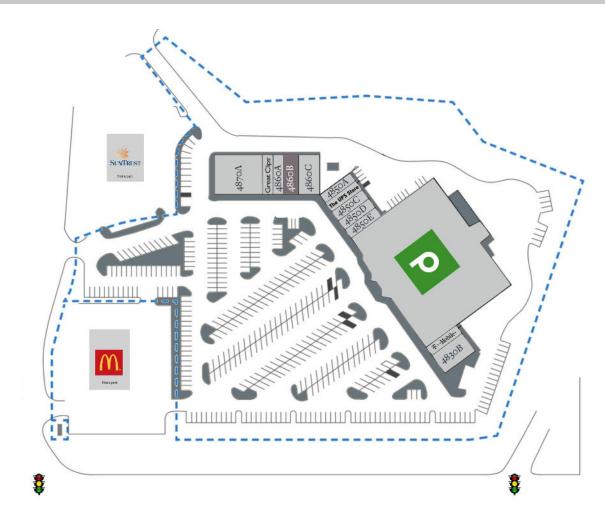

### Buford, Georgia

4840 Golden Parkway, Buford, GA 30518

| Tenant                       | Sf     | Ste   |                          |       |       |
|------------------------------|--------|-------|--------------------------|-------|-------|
| T-Mobile                     | 1,400  | 4830A | Tooth Mechaniz           | 1,400 | 4850E |
| Aurelio's Mexican Restaurant | 2,784  | 4830B | Electric Island Sun Club | 1,400 | 4860A |
| Publix                       | 44,270 | 4840  | AVAILABLE                | 1,750 | 4860B |
| Cozy Massage                 | 1,330  | 4850A | Your Pie Pizza           | 2,504 | 486oC |
| The UPS Store                | 1,400  | 4850B | Phantom Fireworks        | 6,300 | 4870A |
| Golden Phoenix               | 1,400  | 4850C | Great Clips              | 1,400 | 4870E |
| #1 Naile and Tan             | 1 400  | 4950D |                          |       |       |