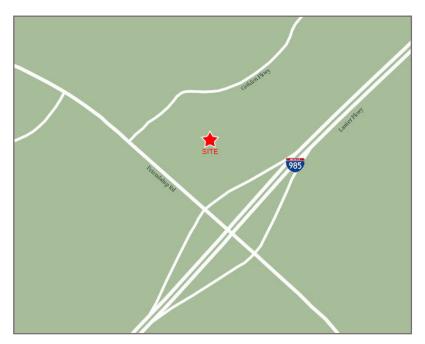

## Buford, Georgia

4840 Golden Parkway, Buford, GA 30518

- 1,750 sf space available
- Publix anchored center located at the highly visible intersection of Friendship Rd and I-985
- Strong tenant mix including UPS, T-Mobile, Great Clips and more
- Closest anchored center to Lake Lanier Islands Resort, a 1,500 acre vacation destination
- Lake Lanier has over 7 million annual visitors
- Population exceeds 20,000 in a three mile radius with an average household income over \$100,000

#### TRAFFIC COUNTS

| Friendship Rd | 32,100 | AADT |
|---------------|--------|------|
| I-985         | 70,500 | AADT |