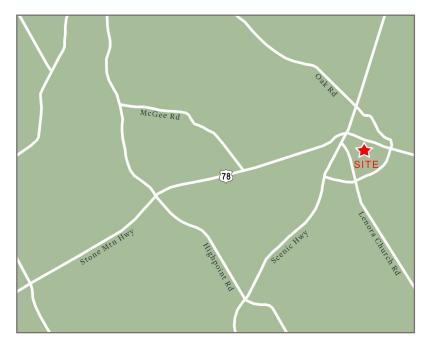

### Snellville, Georgia

2484 Main Street E, Snellville, GA 30078

- 1,933 sf second generation restaurant with drive-thru and grease trap
- Located in Snellville with close proximity to Stone Mountain Park
- Excellent visibility on heavily trafficked Highway 78
- Approximately 62 dedicated parking spots
- Minutes from 18-acre development, The Grove at Towne center, 50,000 sf of retail, restaurant, office, entertainment, and 250,000 sf multi-family luxury apartments. Delivers 2021.

#### TRAFFIC COUNTS

| Highway 78     | 44,200 | AADT |
|----------------|--------|------|
| Scenic Highway | 52,700 | AADT |