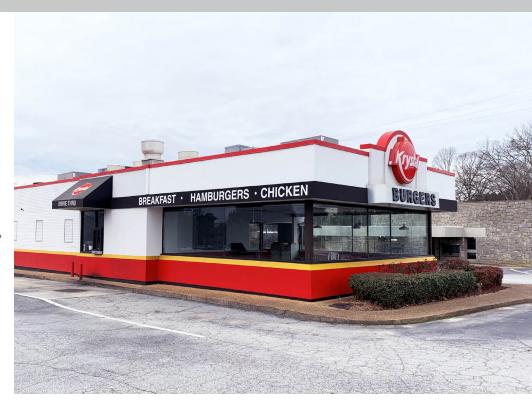

# Former Krystal

### Snellville, Georgia

2484 Main Street E, Snellville, GA 30078

- 1,933 sf second generation restaurant with drive-thru and grease trap
- Located in Snellville with close proximity to Stone Mountain Park
- Excellent visibility on heavily trafficked Highway 78
- Approximately 62 dedicated parking spots
- Minutes from 18-acre development, The Grove at Towne center, 50,000 sf of retail, restaurant, office, entertainment, and 250,000 sf multi-family luxury apartments. Delivers 2021.