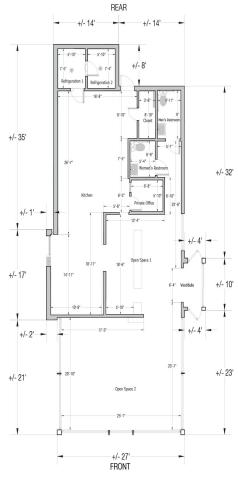

## Snellville, Georgia

2484 Main Street E, Snellville, GA 30078

Unit # 2484 Total SF: 1,933