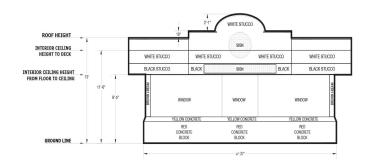

ove at Towne center, 50,000 sf of retail, restaurant, office, entertainment, and 250,000 sf multi-family luxury apartments. Delivers 2021.



#### TRAFFIC COUNTS

| Highway 78     | 44,200 | AADT |
|----------------|--------|------|
| Scenic Highway | 52,700 | AADT |

#### **DEMOGRAPHICS**

|               | 1 Mi Radius | 3 Mi Radius | 5 Mi Radius |
|---------------|-------------|-------------|-------------|
| Population    | 4,415       | 62,358      | 168,384     |
| Households    | 1,644       | 20,531      | 54,671      |
| Avg HH Income | \$68,690    | \$100,906   | \$101,869   |
| Daytime Pop   | 6,342       | 21,269      | 38,859      |





## Former Krystal

## Snellville, Georgia

2484 Main Street E, Snellville, GA 30078



Unit # 2484 Total SF: 1,933

#### Storefront Elevation