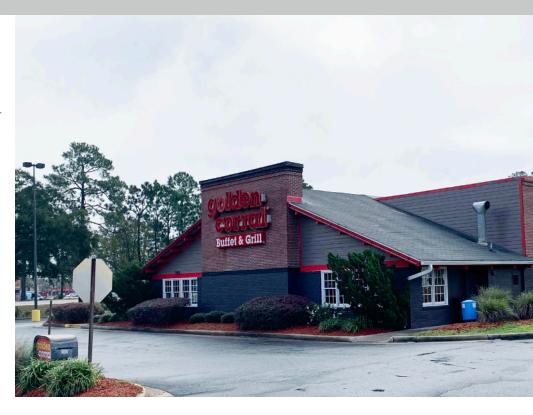

# Former Golden Corral

### Brunswick, Georgia

114 Golden Isles Plaza, Brunswick, GA 31520

- 10,325 sf second generation restaurant with grease trap
- Located just 2 miles Southeast of Interstate I-95 with close proximity to Glynn Place Mall
- Excellent visibility on Golden Isles Plaza
- Approximately 139 dedicated parking spots