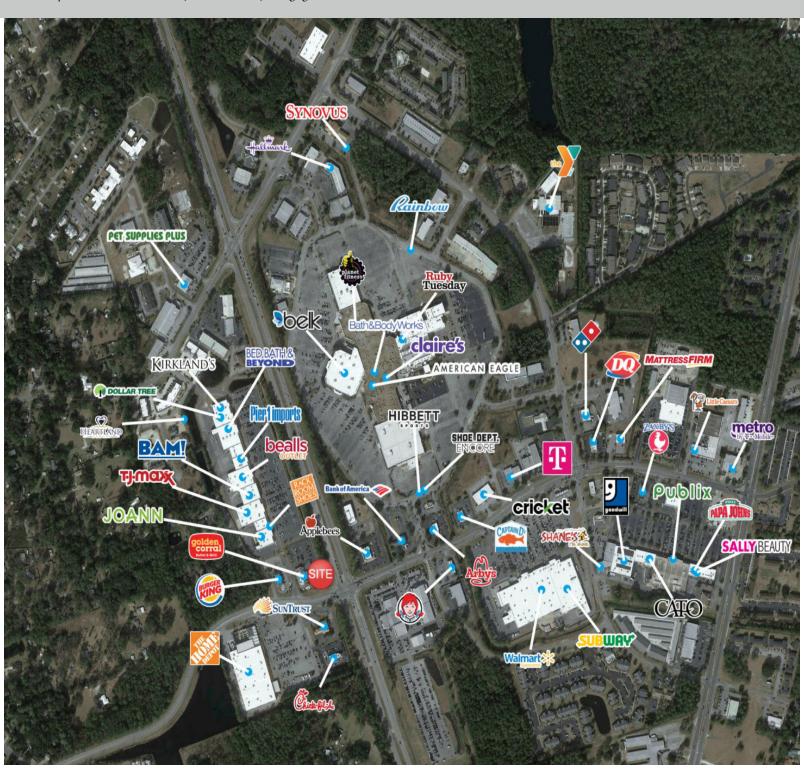

### Brunswick, Georgia

114 Golden Isles Plaza, Brunswick, GA 31520

- 10,325 sf second generation restaurant with grease trap
- Located just 2 miles Southeast of Interstate I-95 with close proximity to Glynn Place Mall
- Excellent visibility on Golden Isles Plaza
- Approximately 139 dedicated parking spots