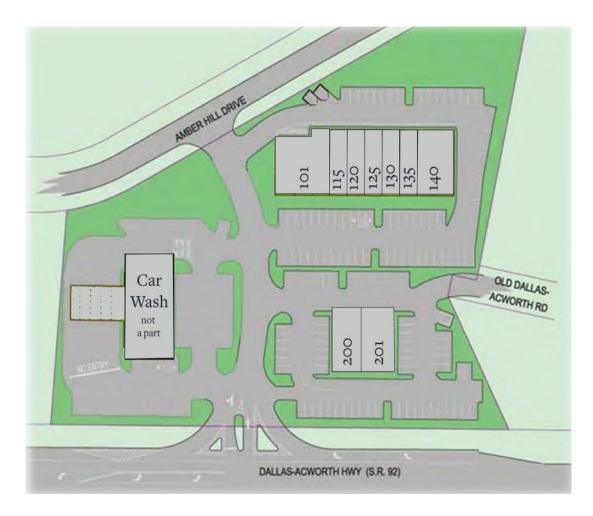

### 8879 Dallas Acworth Hwy, Dallas, GA 30132

| Tenant                      | Sf    | Ste |
|-----------------------------|-------|-----|
| Orthozone                   | 3,800 | 101 |
| Studio 151                  | 1,400 | 115 |
| Dunn's Family Chiropractic  | 1,400 | 120 |
| State Farm Insurance        | 1,400 | 125 |
| Loved by Loveless           | 1,400 | 130 |
| Birch Tree Bookstore        | 1,400 | 135 |
| St. Francis Animal Hospital | 2,800 | 140 |
| City Nails                  | 1,786 | 200 |
| Dunkin Donuts               | 1,786 | 201 |