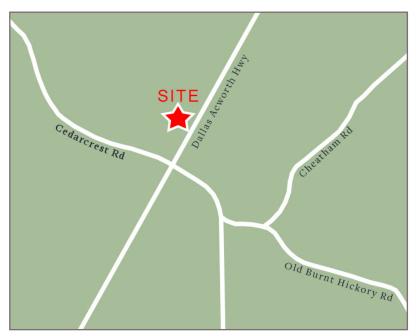

### Dallas, Georgia

8879 Dallas Acworth Hwy, Dallas, GA 30132

- Fully leased neighborhood retail center located in Paulding County
- Situated at the intersection of Dallas Acworth Highway and Cedarcrest Road
- Area retailers include Kroger, Starbucks, Moe's, McDonalds, Taco Bell, Wendy's Pizza Hut and Waffle House