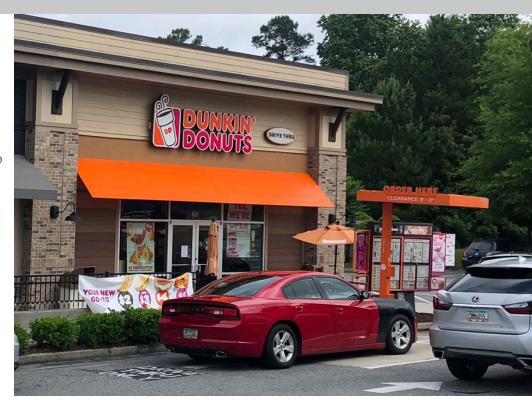

#### **KEY TENANTS**

Dunkin Donuts and State Farm.

### 8879 Dallas Acworth Hwy, Dallas, GA 30132

| Tenant                      | Sf    | Ste |
|-----------------------------|-------|-----|
| Orthozone                   | 3,800 | 101 |
| Studio 151                  | 1,400 | 115 |
| Dunn's Family Chiropractic  | 1,400 | 120 |
| State Farm Insurance        | 1,400 | 125 |
| Loved by Loveless           | 1,400 | 130 |
| Birch Tree Bookstore        | 1,400 | 135 |
| St. Francis Animal Hospital | 2,800 | 140 |
| City Nails                  | 1,786 | 200 |
| Dunkin Donuts               | 1,786 | 201 |