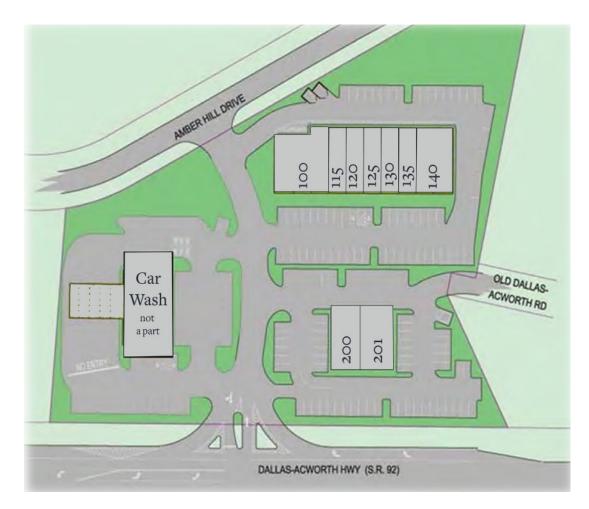

### 8879 Dallas Acworth Hwy, Dallas, GA 30132

| Tenant<br>Orthozone                                    | Sf<br>3,800    | Ste        |
|--------------------------------------------------------|----------------|------------|
| Salon 151                                              | 3,800<br>1,400 | 115        |
| Dunn's Family Chiropractic<br>State Farm Insurance     | 1,400<br>1,400 | 120<br>125 |
| Loved by Loveless                                      | 1,400          | 130        |
| Amazing Tails Pet Salon<br>St. Francis Animal Hospital | 1,400<br>2,800 | 00         |
| City Nails                                             | 1,786          | 200        |
| Dunkin Donuts                                          | 1,786          | 201        |