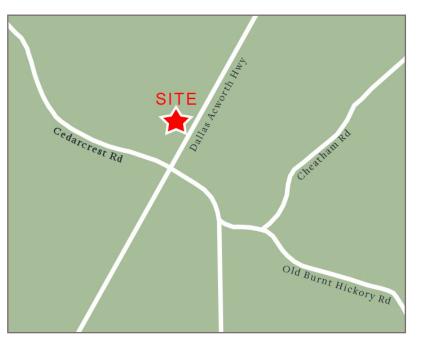

#### 8879 Dallas Acworth Hwy, Dallas, GA 30132

- Fully leased neighborhood retail center located in Paulding County
- Situated at the intersection of Dallas Acworth Highway and Cedarcrest Road
- Area retailers include Kroger, Starbucks, Moe's, McDonalds, Taco Bell, Wendy's Pizza Hut and Waffle House