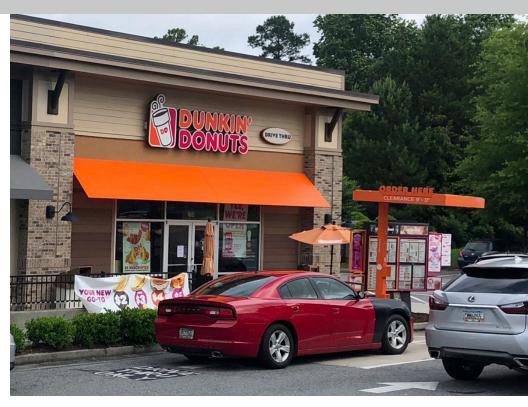

# Towne Square at Cedarcrest Dallas, Georgia

#### 8879 Dallas Acworth Hwy, Dallas, GA 30132

- Fully leased neighborhood retail center located in Paulding County
- Situated at the intersection of Dallas Acworth Highway and Cedarcrest Road
- Area retailers include Kroger, Starbucks, Moe's, McDonalds, Taco Bell, Wendy's Pizza Hut and Waffle House



### **KEY TENANTS**

Dunkin Donuts and State Farm.

### **TRAFFIC COUNTS**

| Dallas Acworth Highway | 16,800 | AADT |
|------------------------|--------|------|

#### **DEMOGRAPHICS**

|               | 1 Mi Radius | 3 Mi Radius | 5 Mi Radius |
|---------------|-------------|-------------|-------------|
| Population    | 4,834       | 39,331      | 90,579      |
| Households    | 1,578       | 12,470      | 29,266      |
| Avg HH Income | \$68,878    | \$126,055   | \$121,319   |
| Daytime Pop   | 608         | 4,929       | 16,387      |



RPC

# Towne Square at Cedarcrest Dallas, Georgia

### 8879 Dallas Acworth Hwy, Dallas, GA 30132

| Tenant<br>Orthozone                                    | Sf<br>3,800    | Ste        |
|--------------------------------------------------------|----