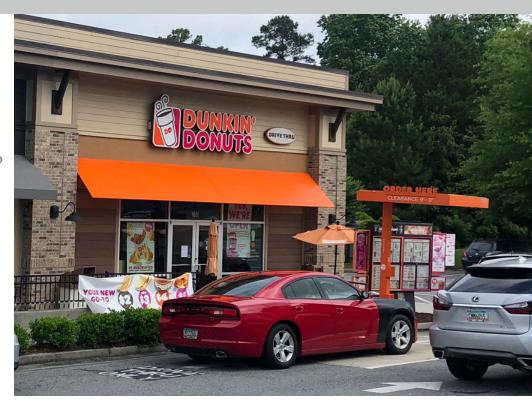

#### **KEY TENANTS**

Dunkin Donuts and State Farm.

#### 8879 Dallas Acworth Hwy, Dallas, GA 30132

| Tenant                      | Sf    | Ste |
|-----------------------------|-------|-----|
| Orthozone                   | 3,800 | 100 |
| Studio 151                  | 1,400 | 115 |
| Dunn's Family Chiropractic  | 1,400 | 120 |
| State Farm Insurance        | 1,400 | 125 |
| Loved by Loveless           | 1,400 | 130 |
| Birch Tree Bookstore        | 1,400 | 135 |
| St. Francis Animal Hospital | 2,800 | 140 |
| City Nails                  | 1,786 | 200 |
| Dunkin Donuts               | 1,786 | 201 |