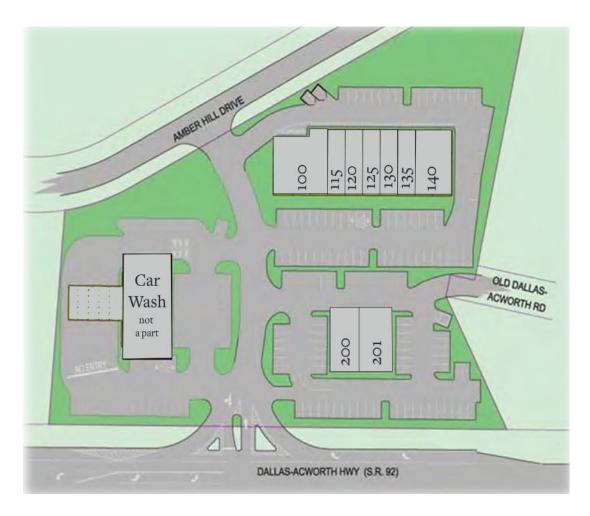

#### 8879 Dallas Acworth Hwy, Dallas, GA 30132

| Tenant                      | Sf    | Ste |
|-----------------------------|-------|-----|
| Orthozone                   | 3,800 | 100 |
| Studio 151                  | 1,400 | 115 |
| Dunn's Family Chiropractic  | 1,400 | 120 |
| State Farm Insurance        | 1,400 | 125 |
| Loved by Loveless           | 1,400 | 130 |
| Birch Tree Bookstore        | 1,400 | 135 |
| St. Francis Animal Hospital | 2,800 | 140 |
| City Nails                  | 1,786 | 200 |
| Dunkin Donuts               | 1,786 | 201 |