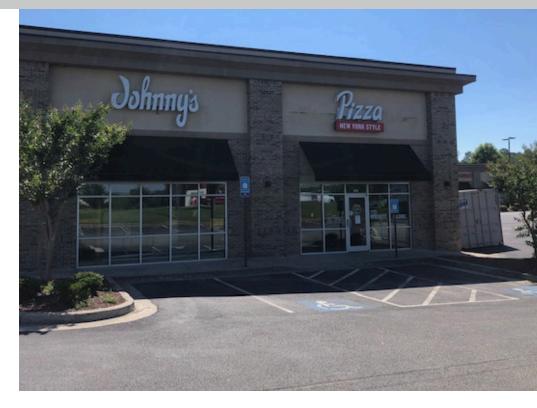

## Towne Square at Spout Springs

### Flowery Branch, Georgia

7367 Spout Springs Rd, Flowery Branch, GA 30542

- Fully leased neighborhood retail center located in Hall County
- Situated at the intersection of Spout Springs Rd & Friendship Rd
- Area retailers include Kroger, Publix, CVS, Wendy's, Pizza Hut, Taco Bell, Subway, Waffle House and Advance Autoparts



#### **KEY TENANTS**

Los Cabos Mex Mex Grill and Johnny's Pizza.

#### TRAFFIC COUNTS

| Spout Springs Road | 11,200 | AADT |
|--------------------|--------|------|

#### **DEMOGRAPHICS**

|               | 1 Mi Radius | 3 Mi Radius | 5 Mi Radius |
|---------------|-------------|-------------|-------------|
| Population    | 3,838       | 34,174      | 88,187      |
| Households    | 1,215       | 11,229      | 29,161      |
| Avg HH Income | \$117,157   | \$129,364   | \$124,214   |
| Daytime Pop   | 1,054       | 6,311       | 19,087      |





# Towne Square at Spout Springs

### Flowery Branch, Georgia

#### 7367 Spout Springs Rd, Flowery Branch, GA 30542

| Tenant                         | Sf    | Ste     |
|--------------------------------|-------|---------|
| Kings Tailor