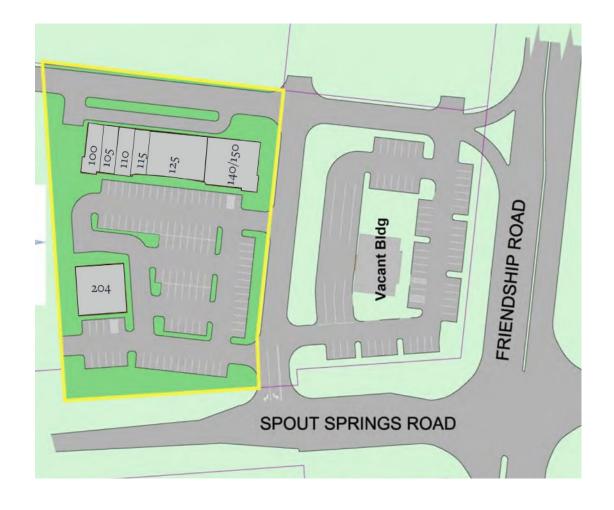

#### 7367 Spout Springs Rd, Flowery Branch, GA 30542

| Tenant                         | Sf    | Ste     |
|--------------------------------|-------|---------|
| Kings Tailor                   | 1,240 | 100     |
| North Georgia Hearing          | 1,050 | 105     |
| K.T. Nails                     | 1,350 | 110     |
| CF Designs Printing & Graphics | 1,303 | 115     |
| Northside Hospital             | 4,697 | 125     |
| Los Cabos Mex Mex Grill        | 4,350 | 140/150 |
| Johnny's Pizza                 | 3,200 | 204     |