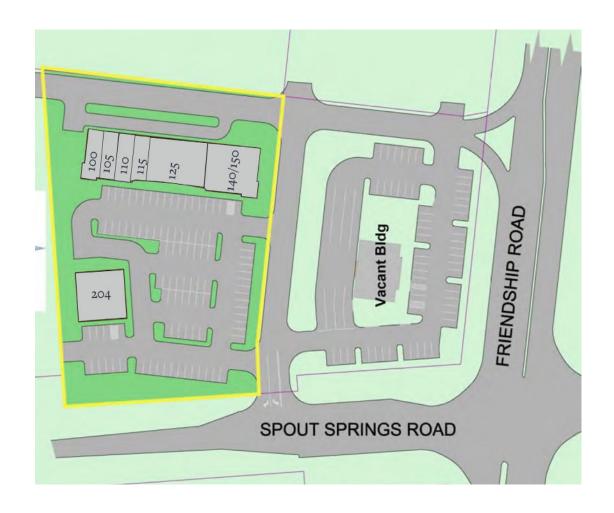

### 7367 Spout Springs Rd, Flowery Branch, GA 30542

| Tenant                         | Sf    | Ste     |
|--------------------------------|-------|---------|
| Kings Tailor                   | 1,240 | 100     |
| North Georgia Hearing          | 1,050 | 105     |
| K.T. Nails                     | 1,350 | 110     |
| CF Designs Printing & Graphics | 1,303 | 115     |
| Northside Hospital             | 4,697 | 125     |
| Los Cabos Mex Mex Grill        | 4,350 | 140/150 |
| Johnny's Pizza                 | 3,200 | 204     |