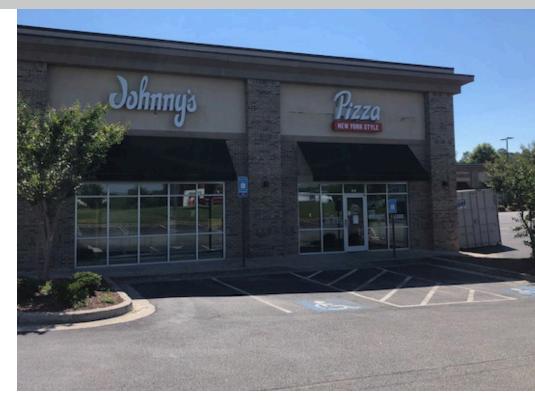

# Towne Square at Spout Springs

## Flowery Branch, Georgia

7367 Spout Springs Rd, Flowery Branch, GA 30542

- Fully leased neighborhood retail center located in Hall County
- Situated at the intersection of Spout Springs Rd & Friendship Rd
- Area retailers include Kroger, Publix, CVS, Wendy's, Pizza Hut, Taco Bell, Subway, Waffle House and Advance Autoparts



#### **KEY TENANTS**

Los Cabos Mex Mex Grill and Johnny's Pizza.

#### TRAFFIC COUNTS

| Spout Springs Road | 11,200 | AADT |
|--------------------|--------|------|

#### **DEMOGRAPHICS**

|               | 1 Mi Radius | 3 Mi Radius | 5 Mi Radius |
|---------------|-------------|-------------|-------------|
| Population    | 3,799       | 35,848      | 90,051      |
| Households    | 1,225       | 11,979      | 29,360      |
| Avg HH Income | \$137,575   | \$149,735   | \$154,382   |
| Daytime Pop   | 1,092       | 5,880       | 18,559      |





## Towne Square at Spout Springs

### Flowery Branch, Georgia

### 7367 Spout Springs Rd, Flowery Branch, GA 30542

| Tenant                         | Sf    | Ste     |
|--------------------------------|-------|---------|
| Kings Tailor