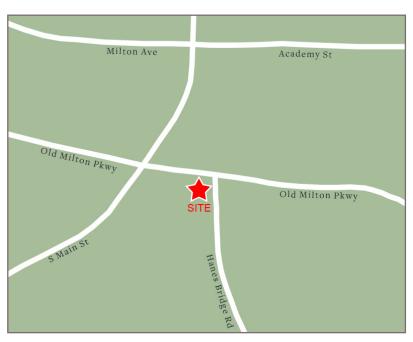

# 11780 Haynes Bridge Road

### Alpharetta, Georgia

11780 Haynes Bridge Road, Alpharetta, GA 30009

- 2,887 sf second generation restaurant with drive-thru and grease trap
- 30 dedicated parking spots
- Located in Alpharetta with close proximity multiple retail shopping destinations
- Excellent visibility from Old Milton Parkway and Haynes Bridge road

#### TRAFFIC COUNTS

| Haynes Bridge Road | 24,200 AADT |
|--------------------|-------------|
| Old Milton Parkway | 36,500 AADT |