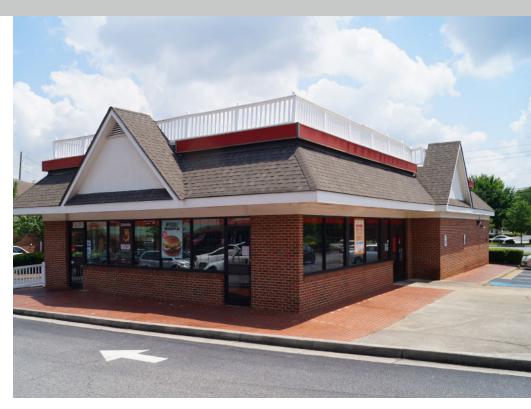

# 11780 Haynes Bridge Road

### Alpharetta, Georgia

11780 Haynes Bridge Road, Alpharetta, GA 30009

- 2,887 sf second generation restaurant with drive-thru and grease trap
- 30 dedicated parking spots
- Located in Alpharetta with close proximity multiple retail shopping destinations
- Excellent visibility from Old Milton Parkway and Haynes Bridge road