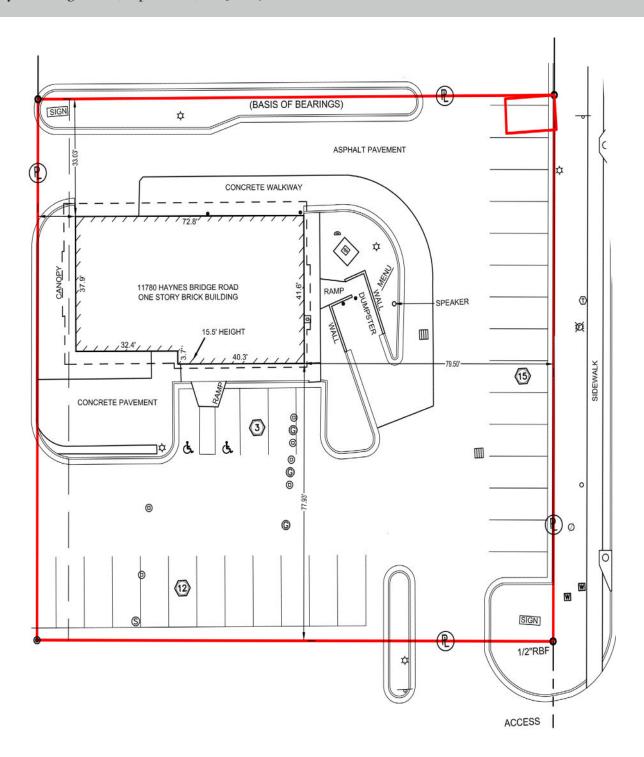

# 11780 Haynes Bridge Road

### Alpharetta, Georgia

11780 Haynes Bridge Road, Alpharetta, GA 30009

- 2,887 sf second generation restaurant with drive-thru and grease trap
- 30 dedicated parking spots
- Located in Alpharetta with close proximity multiple retail shopping destinations
- Excellent visibility from Old Milton Parkway and Haynes Bridge road