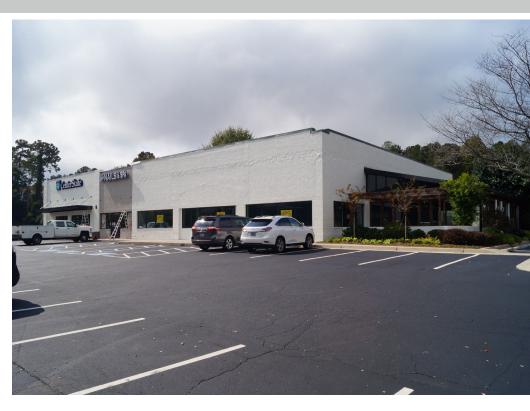

## 11760 Haynes Bridge Road

### Alpharetta, Georgia

11760 Haynes Bridge Road, Alpharetta, GA 30009

- 2,972 sf endcap with covered patio avaiable
- 13,563 sf neighborhood center with excellent restaurant/retail opportunity
- Only .5 miles from Alpharetta City Center and 1.4 miles from Avalon
- Approximately 1 mile west of GA 400
- Short walk to future Alpha Loop
- Covered patio (conditioned) + noncovered patio
- Excellent frontage on Haynes Bridge Rd
- Ample parking
- Monument signage available
- Two points of ingress/egress with signalized light