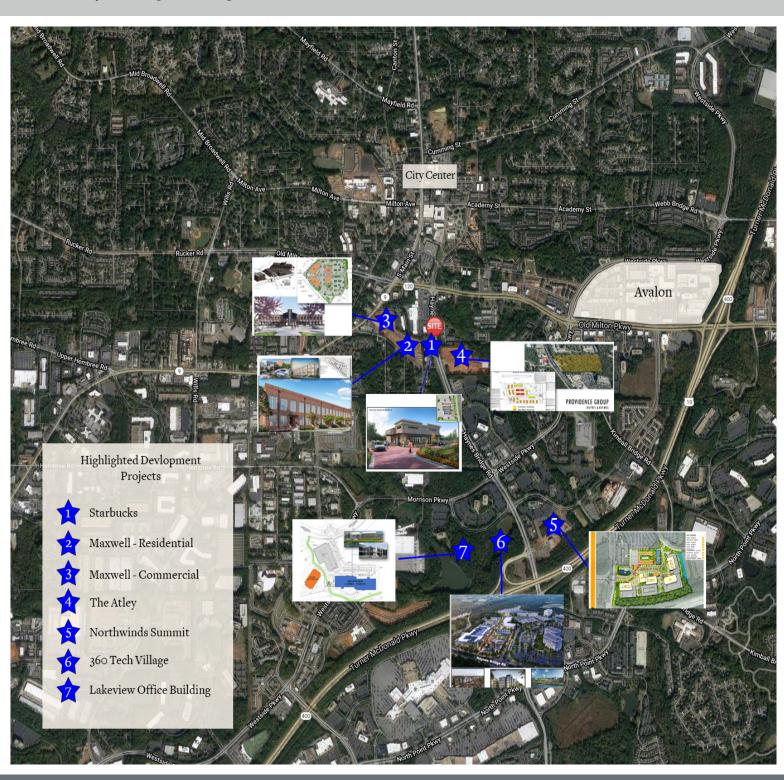

## 11760 Haynes Bridge Road

### Alpharetta, Georgia

11760 Haynes Bridge Road, Alpharetta, GA 30009

- 2,972 sf endcap with covered patio avaiable
- 13,563 sf neighborhood center with excellent restaurant/retail opportunity
- Only .5 miles from Alpharetta City Center and 1.4 miles from Avalon
- Approximately 1 mile west of GA 400
- Short walk to future Alpha Loop
- Covered patio (conditioned) + noncovered patio
- Excellent frontage on Haynes Bridge Rd
- Ample parking
- Monument signage available
- Two points of ingress/egress with signalized light