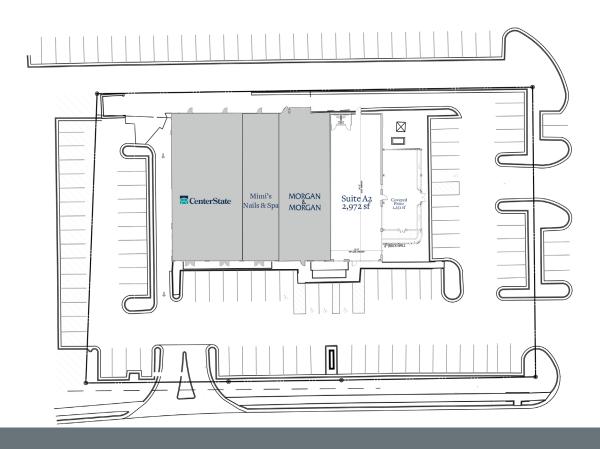

## 11760 Haynes Bridge Road

### Alpharetta, Georgia

11760 Haynes Bridge Road, Alpharetta, GA 30009

- 2,972 sf endcap with covered patio avaiable
- 13,563 sf neighborhood center with excellent restaurant/retail opportunity
- Only .5 miles from Alpharetta City Center and 1.4 miles from Avalon
- Approximately 1 mile west of GA 400
- Short walk to future Alpha Loop
- Covered patio (conditioned) + noncovered patio
- Excellent frontage on Haynes Bridge Rd
- Ample parking
- Monument signage available
- Two points of ingress/egress with signalized light