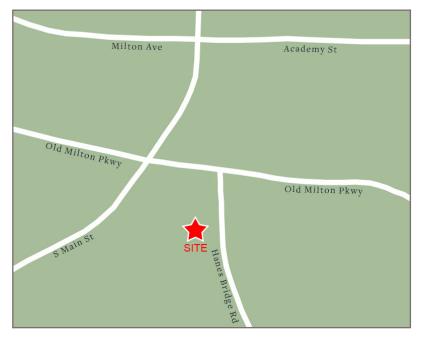

## 11760 Haynes Bridge Road

### Alpharetta, Georgia

11760 Haynes Bridge Road, Alpharetta, GA 30009

- 2,972 sf endcap with covered patio avaiable
- 13,563 sf neighborhood center with excellent restaurant/retail opportunity
- Only .5 miles from Alpharetta City Center and 1.4 miles from Avalon
- Approximately 1 mile west of GA 400
- Short walk to future Alpha Loop
- Covered patio (conditioned) + noncovered patio
- Excellent frontage on Haynes Bridge Rd
- Ample parking
- Monument signage available
- Two points of ingress/egress with signalized light