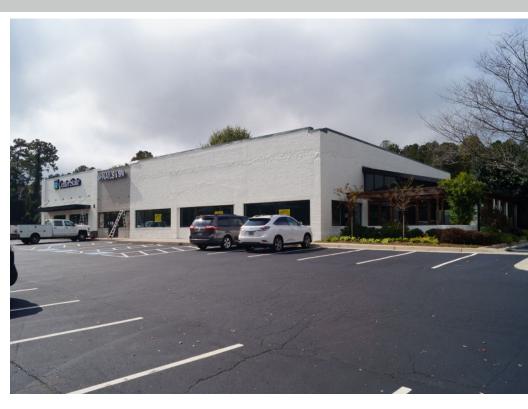

## 11760 Haynes Bridge Road

### Alpharetta, Georgia

11760 Haynes Bridge Road, Alpharetta, GA 30009

- 2,972 sf endcap with covered patio avaiable
- 13,563 sf neighborhood center with excellent restaurant/retail opportunity
- Only .5 miles from Alpharetta City Center and 1.4 miles from Avalon
- Approximately 1 mile west of GA 400
- Short walk to future Alpha Loop
- Covered patio (conditioned) + noncovered patio
- Excellent frontage on Haynes Bridge Rd
- Ample parking
- Monument signage available
- Two points of ingress/egress with signalized light