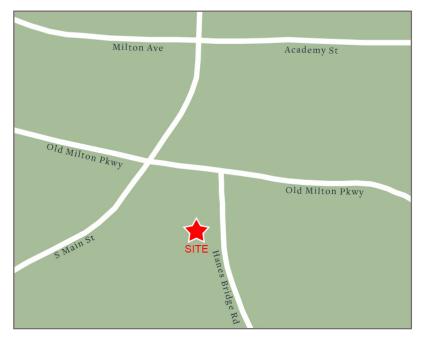

## 11760 Haynes Bridge Road

### Alpharetta, Georgia

11760 Haynes Bridge Road, Alpharetta, GA 30009

- 2,972 sf endcap with covered patio avaiable
- 13,563 sf neighborhood center with excellent restaurant/retail opportunity
- Only .5 miles from Alpharetta City Center and 1.4 miles from Avalon
- Approximately 1 mile west of GA 400
- Short walk to future Alpha Loop
- Covered patio (conditioned) + noncovered patio
- Excellent frontage on Haynes Bridge Rd
- Ample parking
- Monument signage available
- Two points of ingress/egress with signalized light