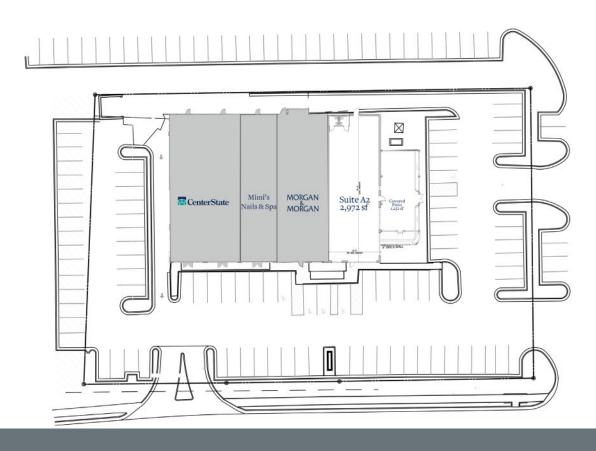

## 11760 Haynes Bridge Road

### Alpharetta, Georgia

11760 Haynes Bridge Road, Alpharetta, GA 30009

- 2,972 sf endcap with covered patio avaiable
- 13,563 sf neighborhood center with excellent restaurant/retail opportunity
- Only .5 miles from Alpharetta City Center and 1.4 miles from Avalon
- Approximately 1 mile west of GA 400
- Short walk to future Alpha Loop
- Covered patio (conditioned) + noncovered patio
- Excellent frontage on Haynes Bridge Rd
- Ample parking
- Monument signage available
- Two points of ingress/egress with signalized light