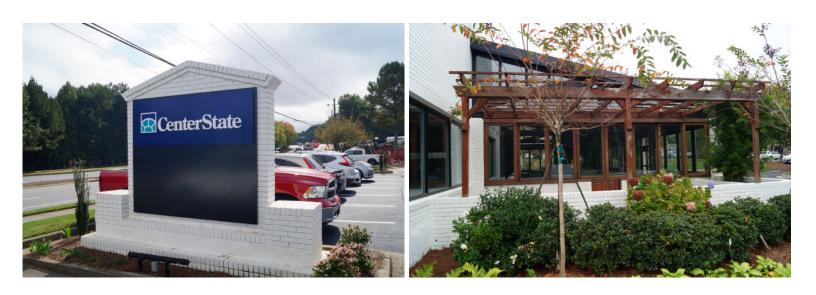

## 11760 Haynes Bridge Road

### Alpharetta, Georgia

11760 Haynes Bridge Road, Alpharetta, GA 30009

- 2,972 sf endcap with covered patio avaiable
- 13,563 sf neighborhood center with excellent restaurant/retail opportunity
- Only .5 miles from Alpharetta City Center and 1.4 miles from Avalon
- Approximately 1 mile west of GA 400
- Short walk to future Alpha Loop
- Covered patio (conditioned) + noncovered patio
- Excellent frontage on Haynes Bridge Rd
- Ample parking
- Monument signage available
- Two points of ingress/egress with signalized light