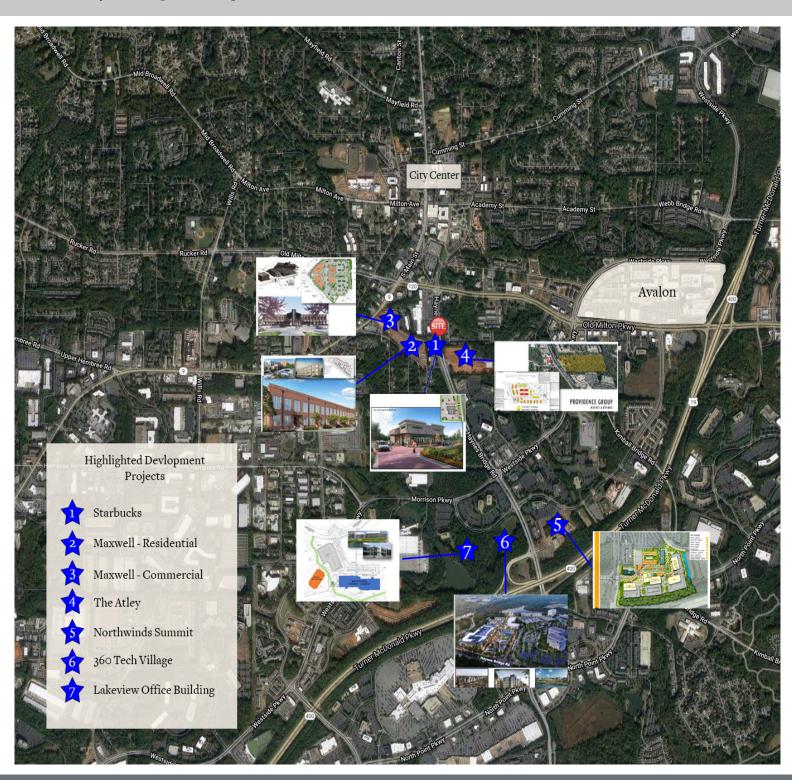

## 11760 Haynes Bridge Road

### Alpharetta, Georgia

11760 Haynes Bridge Road, Alpharetta, GA 30009

- 2,972 sf endcap with covered patio avaiable
- 13,563 sf neighborhood center with excellent restaurant/retail opportunity
- Only .5 miles from Alpharetta City Center and 1.4 miles from Avalon
- Approximately 1 mile west of GA 400
- Short walk to future Alpha Loop
- Covered patio (conditioned) + noncovered patio
- Excellent frontage on Haynes Bridge Rd
- Ample parking
- Monument signage available
- Two points of ingress/egress with signalized light