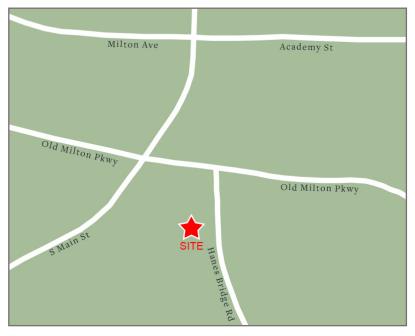

# 11760 Haynes Bridge Road

## Alpharetta, Georgia

11760 Haynes Bridge Road, Alpharetta, GA 30009

- 5,989 sf available, subdividable
- 13,563 sf neighborhood center with excellent restaurant/retail opportunity
- Only .5 miles from Alpharetta City Center and 1.4 miles from Avalon
- Approximately 1 mile west of GA 400
- Short walk to future Alpha Loop
- Covered patio (conditioned) + noncovered patio
- Excellent frontage on Haynes Bridge Rd
- Ample parking
- Monument signage available
- Two points of ingress/egress with signalized light