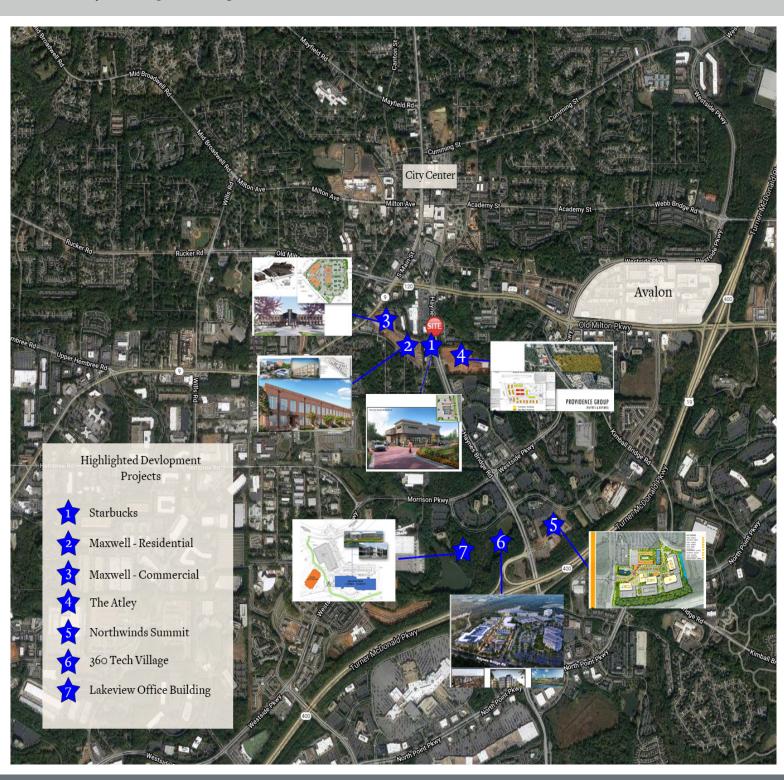

# 11760 Haynes Bridge Road

## Alpharetta, Georgia

11760 Haynes Bridge Road, Alpharetta, GA 30009

- 5,989 sf available, subdividable
- 13,563 sf neighborhood center with excellent restaurant/retail opportunity
- Only .5 miles from Alpharetta City Center and 1.4 miles from Avalon
- Approximately 1 mile west of GA 400
- Short walk to future Alpha Loop
- Covered patio (conditioned) + noncovered patio
- Excellent frontage on Haynes Bridge Rd
- Ample parking
- Monument signage available
- Two points of ingress/egress with signalized light