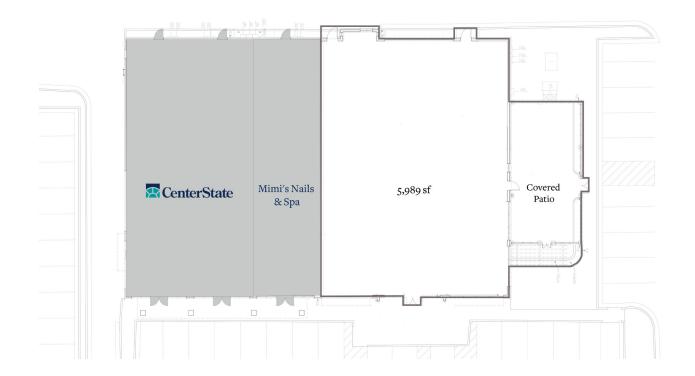

# 11760 Haynes Bridge Road

## Alpharetta, Georgia

11760 Haynes Bridge Road, Alpharetta, GA 30009

- 5,989 sf available, subdividable
- 13,563 sf neighborhood center with excellent restaurant/retail opportunity
- Only .5 miles from Alpharetta City Center and 1.4 miles from Avalon
- Approximately 1 mile west of GA 400
- Short walk to future Alpha Loop
- Covered patio (conditioned) + noncovered patio
- Excellent frontage on Haynes Bridge Rd
- Ample parking
- Monument signage available
- Two points of ingress/egress with signalized light