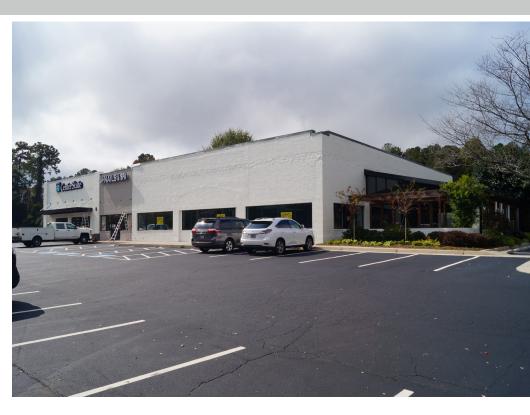

# 11760 Haynes Bridge Road

## Alpharetta, Georgia

11760 Haynes Bridge Road, Alpharetta, GA 30009

- 5,989 sf available, subdividable
- 13,563 sf neighborhood center with excellent restaurant/retail opportunity
- Only .5 miles from Alpharetta City Center and 1.4 miles from Avalon
- Approximately 1 mile west of GA 400
- Short walk to future Alpha Loop
- Covered patio (conditioned) + noncovered patio
- Excellent frontage on Haynes Bridge Rd
- Ample parking
- Monument signage available
- Two points of ingress/egress with signalized light