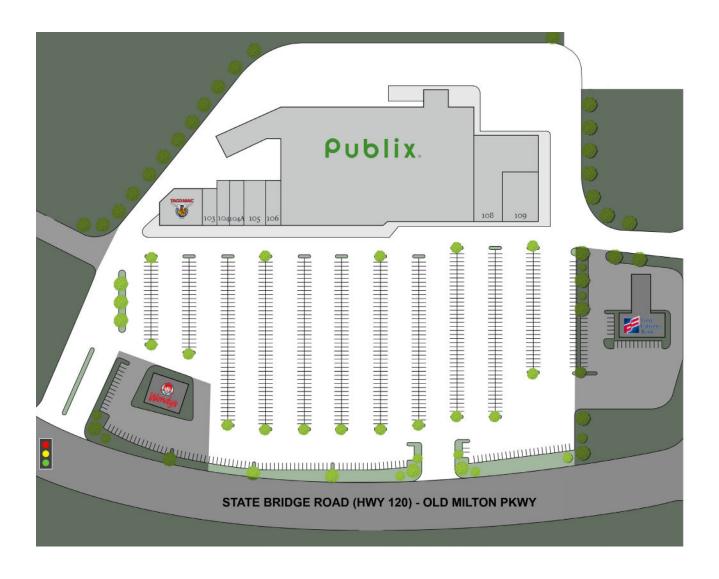

#### **KEY TENANTS**

Publix, Taco Mac and T-Mobile.

### 4305 State Bridge Road, Alpharetta, GA 30022

| Tenant              | Sf    | Ste  |                    |        |     |
|---------------------|-------|------|--------------------|--------|-----|
| Тасо Мас            | 4,065 | 101  | Allure Nail Bar    | 2,400  | 106 |
| Kokee Tea           | 1,200 | 103  | Publix             | 65,146 | 107 |
| Sports Clips        | 1,556 | 104  | Madras Chettinaad  | 9,839  | 108 |
| T-Mobile            | 1,600 | 104A | Royal Liquor Store | 6,294  | 109 |
| Pressed For Success | 2,400 | 105  |                    |        |     |