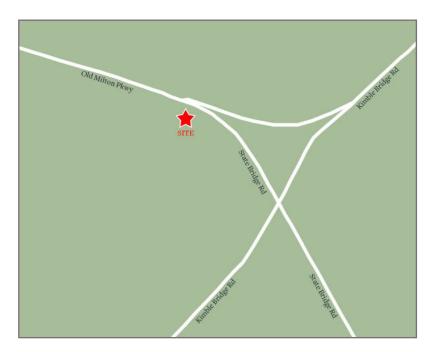

## Alpharetta, Georgia

4305 State Bridge Road, Alpharetta, GA 30022

- Fully leased Publix anchored center in North Fulton County
- The property has its main point of ingress and egress directly from a signalized intersection on Statebridge Road
- Located in the premier shopping district of Alpharetta, Georgia
- Alpharetta is the sixth fastestgrowing city in the nation and has been named a top place for families to live

#### TRAFFIC COUNTS

| Old Milton Pkwy  | 52,400 AADT |
|------------------|-------------|
| Kimble Bridge Rd | 30,500 AADT |