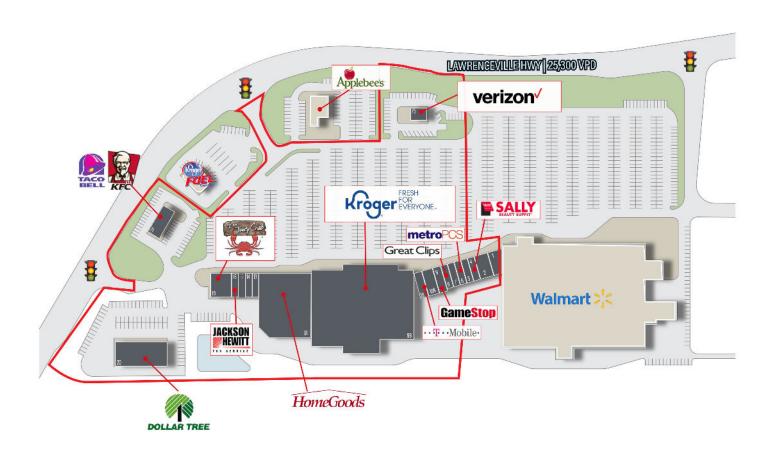

## **KEY TENANTS**

Kroger, HomeGoods, The Juicy Crab, Dollar Tree, Gamestop, Verizon, T-Mobile, Metro PCS, Sally Beuty and Great Clips.

# Cofer Crossing Tucker, Georgia

4367 Lawrenceville Highway, Tucker, GA 30084

| Tenant                | Sf    | Ste |                            |        |    |
|-----------------------|-------|-----|----------------------------|--------|----|
| Accessory World       | 2,377 | 1   | Zam's Cleaners             | 1,400  | 13 |
| US Army Career Center | 2,800 | 2   | Atlanta's Best Wings       | 1,400  | 14 |
| Sally Beauty Supply   | 1,400 | 4   | Honey Joe Cafe             | 1,400  | 15 |
| Extreme Teryaki Grill | 1,400 | 5   | Jackson Hewitt Tax Service | 1,400  | 16 |
| Metro PCS             | 1,400 | 6   | The Juicy Crab             | 4,200  | 19 |
| Magical Waxing        | 1,400 | 7   | Dollar Tree                | 10,500 | 20 |
| Great Clips           | 1,400 | 8   | HomeGoods                  | 27,450 | 51 |
| GameStop              | 1,820 | 9   | KFC/Taco Bell              | 3,425  | 71 |
| T-Mobile              | 1,800 | 10  | Verizon Wireless           | 1,932  | 75 |
| The Nail Lounge       | 2,380 | 10A | Kroger                     | 64,905 | 98 |