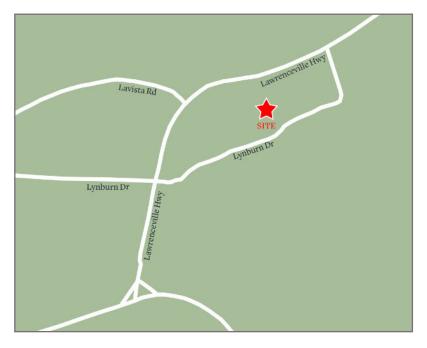

## Cofer Crossing Tucker, Georgia

4367 Lawrenceville Highway, Tucker, GA 30084

- Fully leased Kroger anchored center located in DeKalb County
- Close proximity to Northlake Mall, currently undergoing a complete revitalization
- Densely populated with an urban, young professional demographic
- Excellent visibility and accessibility on the going home side of Lawrenceville Highway
- The center benefits from three dedicated traffic signals

#### TRAFFIC COUNTS

| LaVista Rd        | 24,600 AADT |
|-------------------|-------------|
| Lawrenceville Hwy | 25,300 AADT |