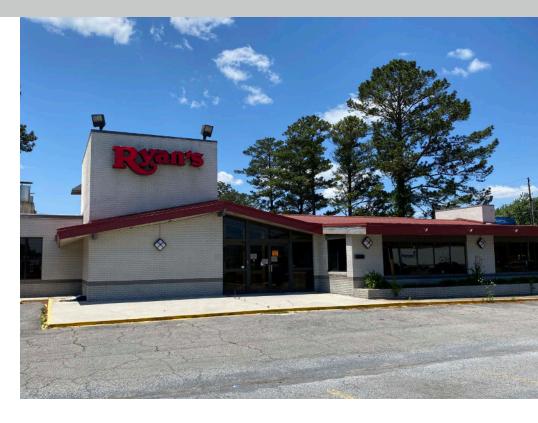

## Former Ryan's Buffet

## Rome, Georgia

2305 Shorter Ave, Rome, GA 30165

- 9,745 sf 2nd generation Restaurant available
- Located just off Shorter Avenue with excellent visibility
- Large monument sign
- Lot size 2.31 acres with ample parking