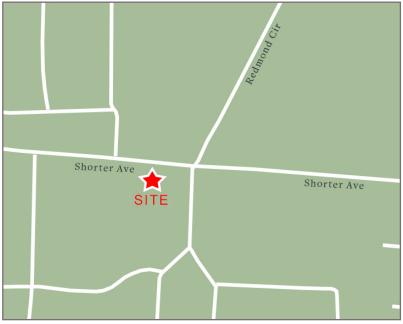

## Rome, Georgia

2305 Shorter Ave, Rome, GA 30165

- 9,745 sf 2nd generation Restaurant available
- Located just off Shorter Avenue with excellent visibility
- Large monument sign
- Lot size 2.31 acres with ample parking

## TRAFFIC COUNTS

| Shorter Avenue | 25,000 AADT |
|----------------|-------------|
| Redmond Circle | 17,300 AADT |