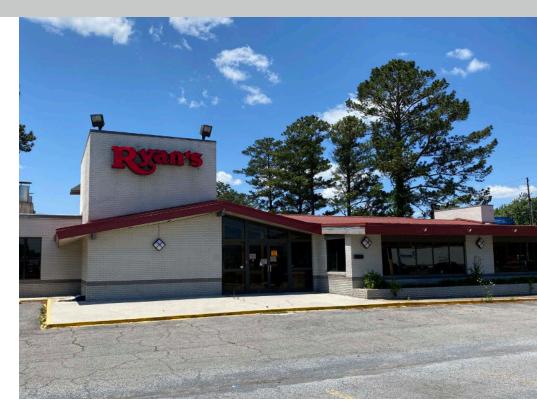

# Former Ryan's Buffet Rome, Georgia

#### 2305 Shorter Ave, Rome, GA 30165

- 9,745 sf 2nd generation Restaurant available
- Located just off Shorter Avenue with excellent visibility
- Large monument sign
- Lot size 2.31 acres with ample parking