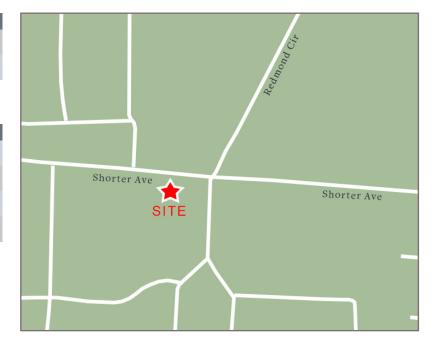

#### 2305 Shorter Ave, Rome, GA 30165

- 9,745 sf 2nd generation Restaurant available
- Located just off Shorter Avenue with excellent visibility
- Large monument sign
- Lot size 2.31 acres with ample parking

## **TRAFFIC COUNTS**

| Shorter Avenue | 25,000 AADT |
|----------------|-------------|
| Redmond Circle | 17,300 AADT |