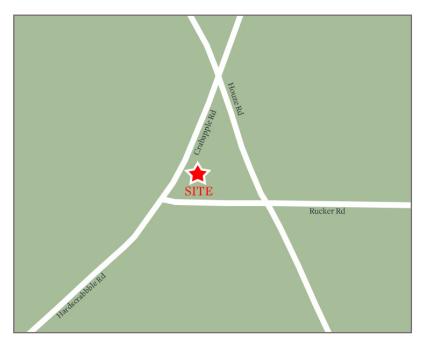

#### TRAFFIC COUNTS

| Crabapple Road | 12,800 AADT |  |
|----------------|-------------|--|
| Houze Road     | 19,200 AADT |  |