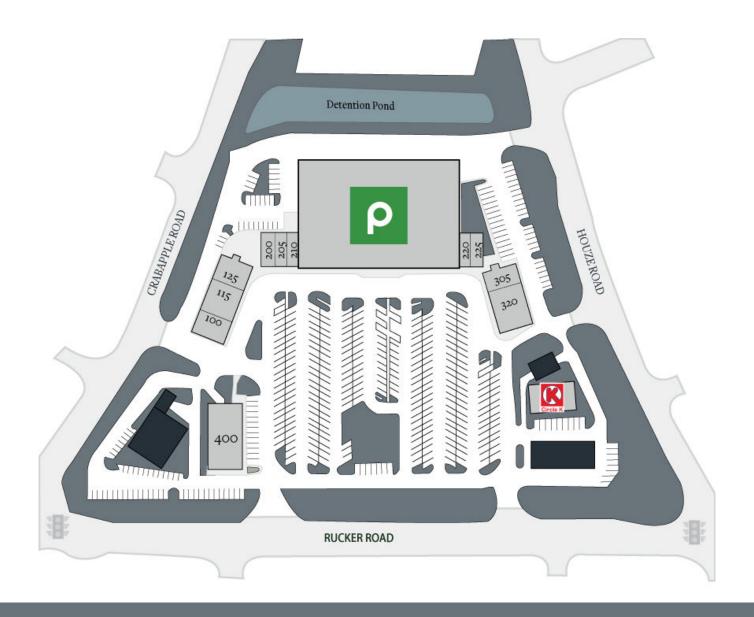

### 270 Rucker Road, Alpharetta, GA 30004

| Tenant              | Sf     | Ste |                        |       |     |
|---------------------|--------|-----|------------------------|-------|-----|
| Dry Cleaners        | 2,400  | 100 | Papa John's Pizza      | 1,200 | 225 |
| Chin Chin           | 3,600  | 115 | Wild Birds Unlimited   | 1,800 | 305 |
| Eggs Up Grill       | 2,880  | 125 | Anytime Fitness        | 4,800 | 320 |
| Moohan Martial Arts | 1,200  | 200 | Wellstar Health System | 5,000 | 400 |
| Crabapple Tutoring  | 1,200  | 205 | Circle K               | 3,150 | OP  |
| Supercuts           | 1,200  | 210 |                        |       |     |
| Publix              | 54,379 | 215 |                        |       |     |
| Classic Nails       | 1,200  | 220 |                        |       |     |