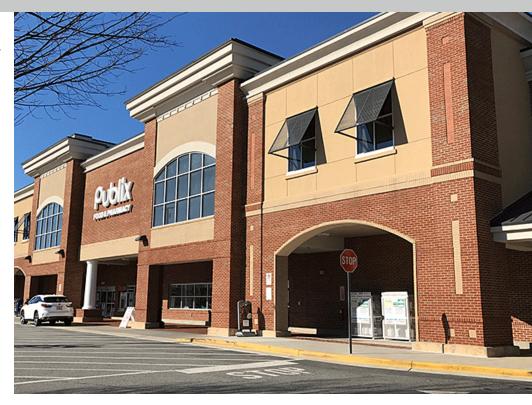

## Alpharetta, Georgia

270 Rucker Road, Alpharetta, GA 30004

- Fully leased Publix anchored center in North Fulton County
- Located in the metro Atlanta suburb of Alpharetta, Georgia
- Alpharetta is the sixth fastestgrowing city in the nation and has been named a top place for families to live
- Average household income of \$172,642 within a one mile radius of the large center

#### **KEY TENANTS**

Publix, Eggs Up Grill, Papa John's Pizza, Supercuts, Wellstar Health System and Anytime Fitness.