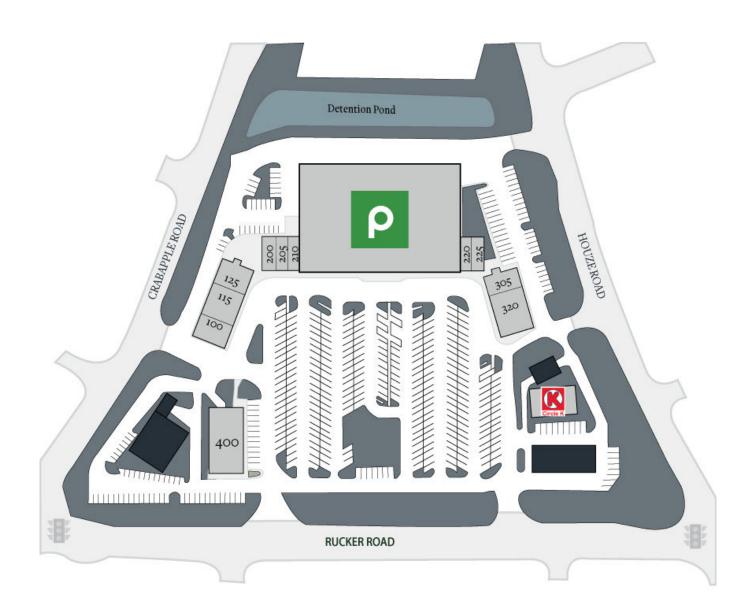

#### 270 Rucker Road, Alpharetta, GA 30004

| Tenant              | Sf     | Ste |
|---------------------|--------|-----|
| Dry Cleaners        | 2,400  | 100 |
| Chin Chin           | 3,600  | 115 |
| Eggs Up Grill       | 2,880  | 125 |
| Moohan Martial Arts | 1,200  | 200 |
| Crabapple Tutoring  | 1,200  | 205 |
| Supercuts           | 1,200  | 210 |
| Publix              | 54,379 | 215 |
| Classic Nails       | 1,200  | 220 |

| Papa John's Pizza      | 1,200 | 225 |
|------------------------|-------|-----|
| Wild Birds Unlimited   | 1,800 | 305 |
| Anytime Fitness        | 4,800 | 320 |
| Wellstar Health System | 5,000 | 400 |
| Circle K               | 3,150 | OP  |
|                        |       |     |