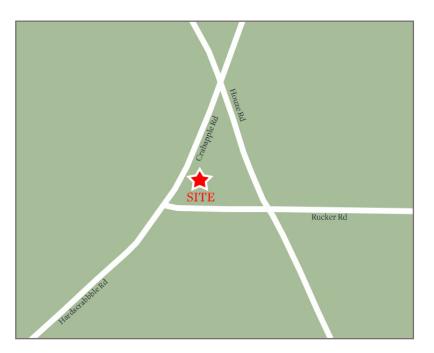

## Village Walk Alpharetta, Georgia

270 Rucker Road, Alpharetta, GA 30004

- Fully leased Publix anchored center in North Fulton County
- Located in the metro Atlanta suburb of Alpharetta, Georgia
- Alpharetta is the sixth fastestgrowing city in the nation and has been named a top place for families to live
- Average household income of \$159,870 within a one mile radius of the large center

### **TRAFFIC COUNTS**

| Crabapple Road | 12,800 AADT |  |
|----------------|-------------|--|
| Houze Road     | 19,200 AADT |  |