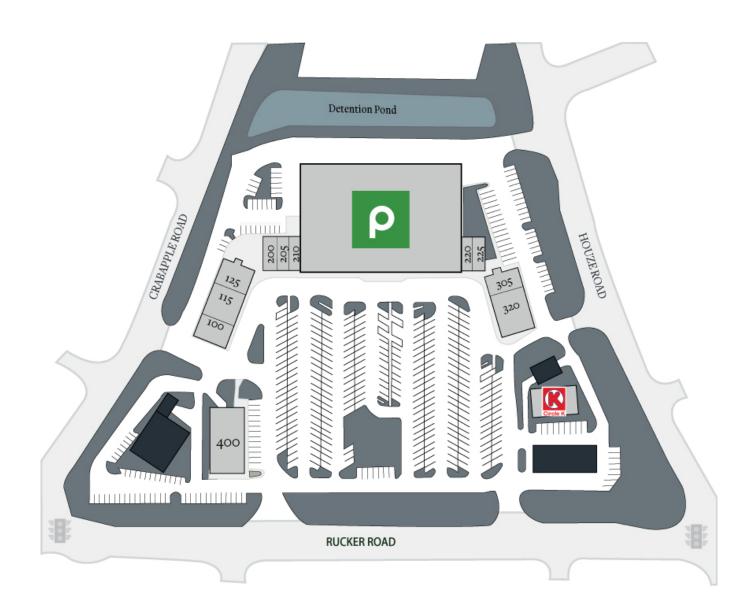

## 270 Rucker Road, Alpharetta, GA 30004

| Tenant                                                            | Sf                               | Ste                      |
|-------------------------------------------------------------------|----------------------------------|--------------------------|
| Dry Cleaners<br>Chin Chin<br>Eggs Up Grill<br>Moohan Martial Arts | 2,400<br>3,600<br>2,880<br>1,200 | 100<br>115<br>125<br>200 |
| Crabapple Tutoring                                                | 1,200                            | 205                      |
| Supercuts                                                         | 1,200                            | 210                      |
| Publix<br>Classic Nails                                           | 54,379<br>1,200                  | 215<br>220               |

| Papa John's Pizza      | 1,200 | 225 |
|------------------------|-------|-----|
| Wild Birds Unlimited   | 1,800 | 305 |
| Anytime Fitness        | 4,800 | 320 |
| Wellstar Health System | 5,000 | 400 |
| Circle K               | 3,150 | OP  |
|                        |       |     |