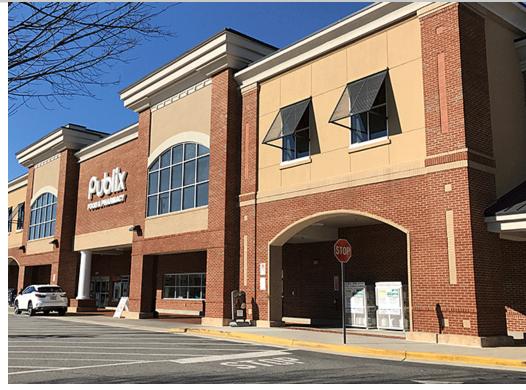

# Village Walk Alpharetta, Georgia

#### 270 Rucker Road, Alpharetta, GA 30004

- Fully leased Publix anchored center in North Fulton County
- Located in the metro Atlanta suburb of Alpharetta, Georgia
- Alpharetta is the sixth fastestgrowing city in the nation and has been named a top place for families to live
- Average household income of \$190,193 within a one mile radius of the large center

#### **KEY TENANTS**

Publix, Eggs Up Grill, Papa John's Pizza, Supercuts, Wellstar Health System and Anytime Fitness.