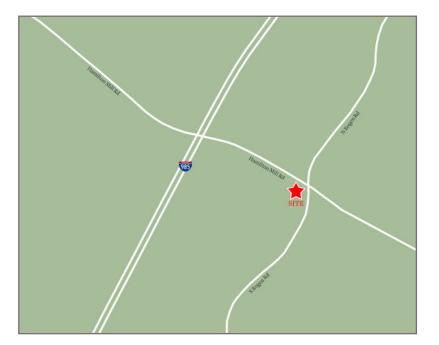

#### 4108 Hamilton Mill Road, Buford, GA 30519

- 1 AC Outparcel for sale or build to suit
- Fully leased Publix anchored center in Buford
- Newly constructed 68,187 sf neighborhood center
- Located on Hamilton Mill Road, Buford's Quality Development Corridor
- Growing home development driven by Buford City Schools, recently awarded #1 school district in Georgia
- New Buford High School located less than 2 miles west of center

### **TRAFFIC COUNTS**

| Hamilton Mill Rd | 19,600 AADT |
|------------------|-------------|
| Interstate 985   | 70,200 AADT |