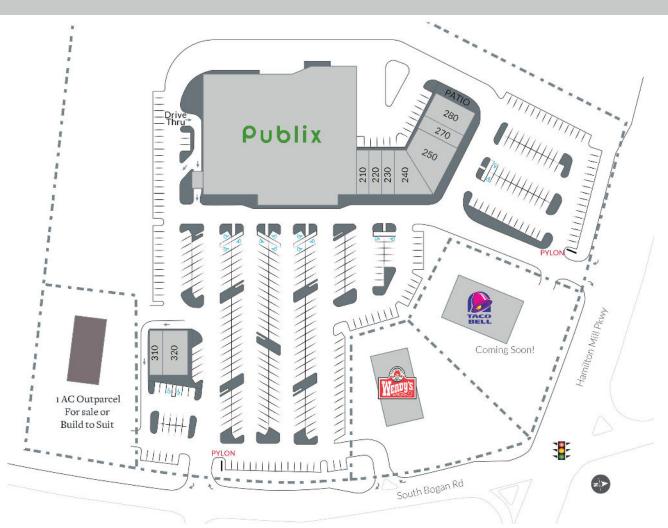

## 4108 Hamilton Mill Road, Buford, GA 30519

RPC

| Tenant                   | Sf     | Ste |
|--------------------------|--------|-----|
| Publix                   | 48,387 | А   |
| Great Clips              | 1,260  | 210 |
| Buford Smile Dental Care | 1,540  | 220 |
| Mathnasium               | 1,400  | 230 |
| City Nails & Spa         | 2,900  | 240 |
| Frontera                 | 4,300  | 250 |
| Nagoya Restaurant        | 1,400  | 270 |
| Johnny's Pizza           | 2,800  | 280 |
| Express Vets             | 1,400  | 310 |
| OY!                      | 2,800  | 320 |
| Available                | 1 AC   | OP  |