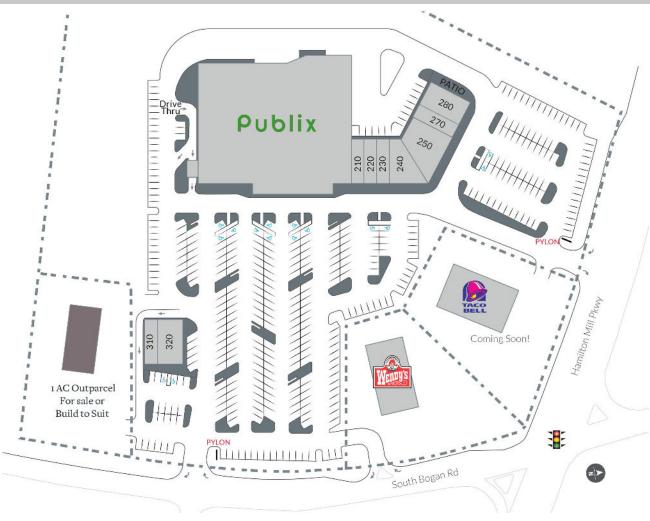

# Holland Point

### Buford, Georgia

4108 Hamilton Mill Road, Buford, GA 30519

| Tenant                   | Sf     | Ste |
|--------------------------|--------|-----|
| Publix                   | 48,387 | A   |
| Great Clips              | 1,260  | 210 |
| Buford Smile Dental Care | 1,540  | 220 |
| Mathnasium               | 1,400  | 230 |
| City Nails & Spa         | 2,900  | 240 |
| Frontera                 | 4,300  | 250 |
| Nagoya Restaurant        | 1,400  | 270 |
| Johnny's Pizza           | 2,800  | 280 |
| Express Vets             | 1,400  | 310 |
| OY!                      | 2,800  | 320 |
| Available                | 1AC    | OP  |