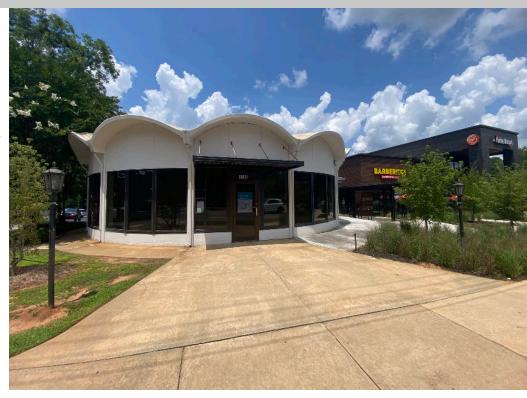

## Athens, Georgia

1190 Prince Avenue, Athens, GA 30606

- 2,800 sf of space available
- Located in Downtown Athens adjacent to Piedmont Athens Regional Hospital
- Seeking Restaurant or Medical Uses
- 1.5 miles from University of Georgia campus
- UGA has a total undergraduate enrollment of 29,848