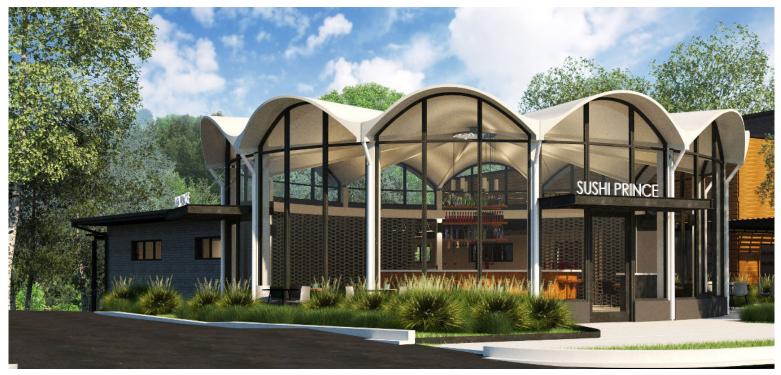

## Prince & Park

## Athens, Georgia

1190 Prince Avenue, Athens, GA 30606

- 2,800 sf of space available
- Located in Downtown Athens adjacent to Piedmont Athens Regional Hospital
- Seeking Restaurant or Medical Uses
- 1.5 miles from University of Georgia campus
- UGA has a total undergraduate enrollment of 29,848

### **KEY TENANTS**

Flying Biscuit, Barberitos and Athentic Brewing Company.