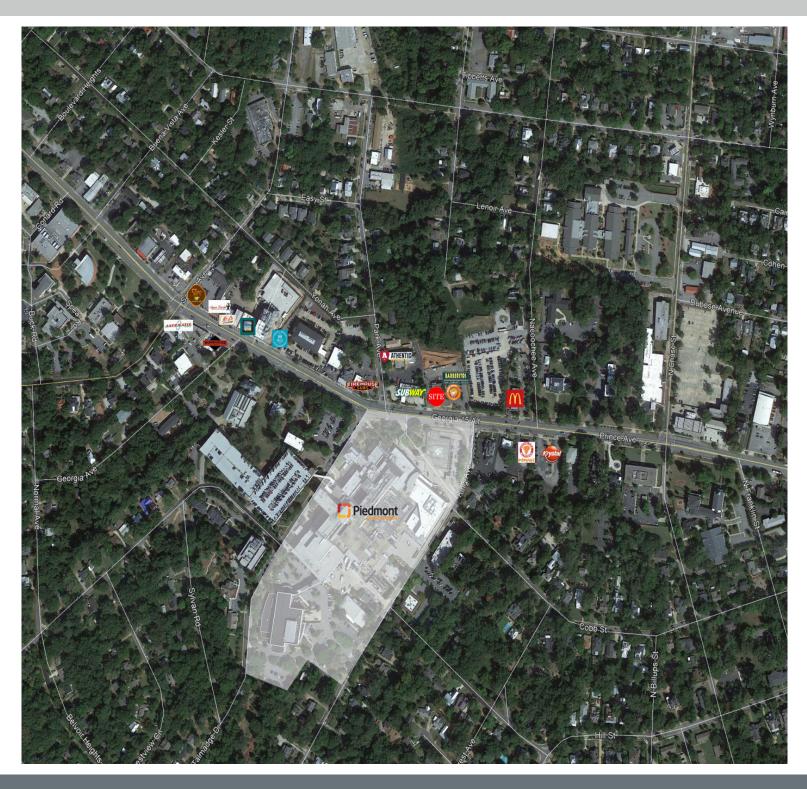

### **KEY TENANTS**

Flying Biscuit, Barberitos and Athentic Brewing Company.

### TRAFFIC COUNTS

| Prince Avenue | 19,400 | AADT |
|---------------|--------|------|