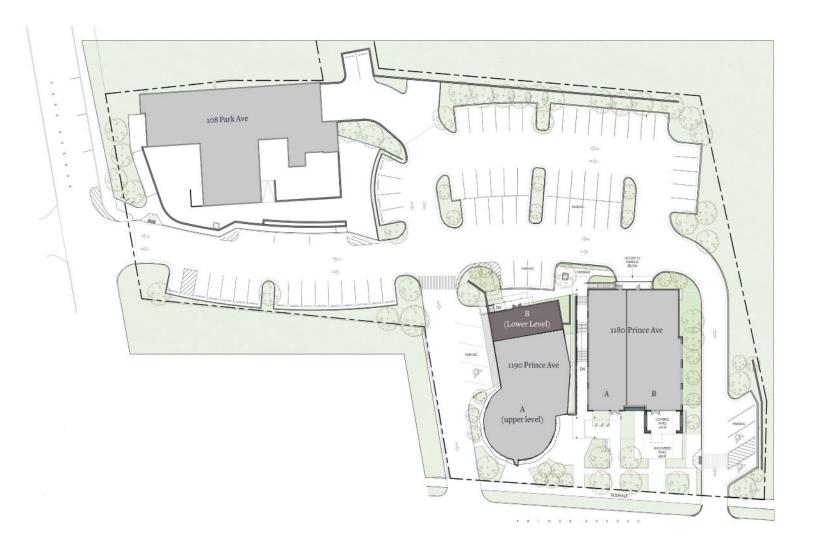

## Athens, Georgia

1190 Prince Avenue, Athens, GA 30606

Tenant Sf Ste

1180 Prince Ave 1190 Prince Ave 108 Park Ave

Barberitos 1,983 A Daily Groceries Co-O 4,900 A Athentic Brewing Co 10,500 Flying Biscuit 2,750 B **Available 2,800 B** 