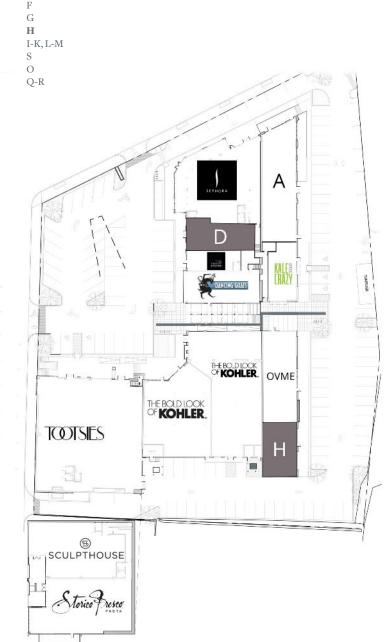

#### 3167 Peachtree Road, Atlanta, GA 30305

| Tenant                 | Sf    | Ste      |
|------------------------|-------|----------|
| Deca Dental            | 2,494 | А        |
| Sephora                | 4,858 | B-C      |
| Available              | 1,467 | D        |
| The Shade Store        | 875   | E-1      |
| Dancing Goats          | 2,200 | E-2      |
| Kale Me Crazy          | 1,995 | F        |
| OVME                   | 2,483 | G        |
| Available              | 1,506 | Н        |
| Kohler Signature Store | 9,552 | I-K, L-M |
| Storico Fresco Pasta   | 6,483 | S        |
| Tootsies               | 7,000 | 0        |
| SculptHouse            | 3,625 | Q-R      |
|                        |       |          |