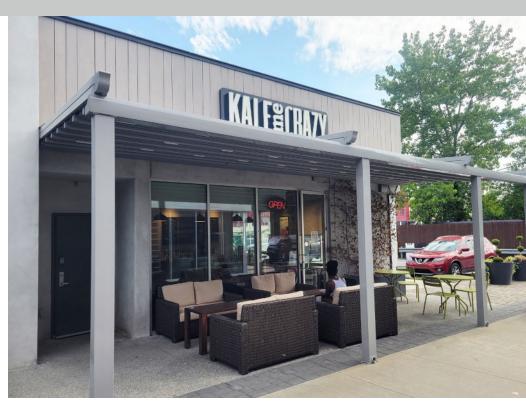

# Buckhead Exchange Atlanta, Georgia

3167 Peachtree Road, Atlanta, GA 30305

- 1,467 1,506 sf available
- Premier retail center located in Buckhead Village
- Excellent visibility on Peachtree Road
- Monument signage and surface parking
- Close proximity to upscale shopping destinations Lenox Mall and Phipps Plaza
- Strong highway and public transit accessibility

#### **KEY TENANTS**

Sephora, Tootsies, Kale Me Crazy and Dancing Goats