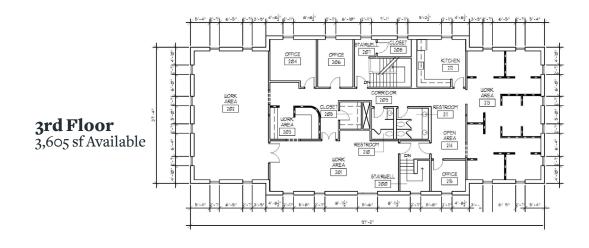

**NEIGHBORING TENANTS**

Moxie Burger, Moxie Taco, Camps Kitchen & Bar, Willow Park, Edward Jones, Kids 'N Motion and Simply Fresh Market.

### TRAFFIC COUNTS

| Johnson Ferry Road | 45,600 A | ADT |
|--------------------|----------|-----|

#### **DEMOGRAPHICS**

|               | 1 Mi Radius | 3 Mi Radius | 5 Mi Radius |
|---------------|-------------|-------------|-------------|
| Population    | 5,326       | 62,271      | 224,635     |
| Households    | 2,147       | 25,186      | 97,916      |
| Avg HH Income | \$199,909   | \$176,412   | \$138,499   |
| Daytime Pop   | 2,895       | 34,205      | 249,894     |





### Paper Mill Village Office

### Marietta, Georgia

37 Johnson Ferry Road, Marietta, GA 30068

## 

### **Existing Floor Plans**

**1st Floor** 1,353 sf Available