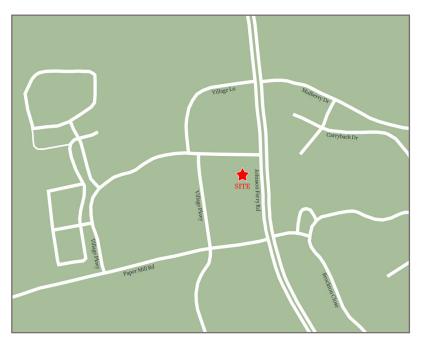

#### 37 Johnson Ferry Road, Marietta, GA 30068

- 4,958 sf available
- Excellent visibility on Johnson Ferry Road
- Johnson Ferry Road serves as a major artery from East Cobb to Sandy Springs and Dunwoody
- Located in mixed-use development Paper Mill Village in East Cobb
- The property has quick access to GA 400 and I-285
- Signalized intersection into park