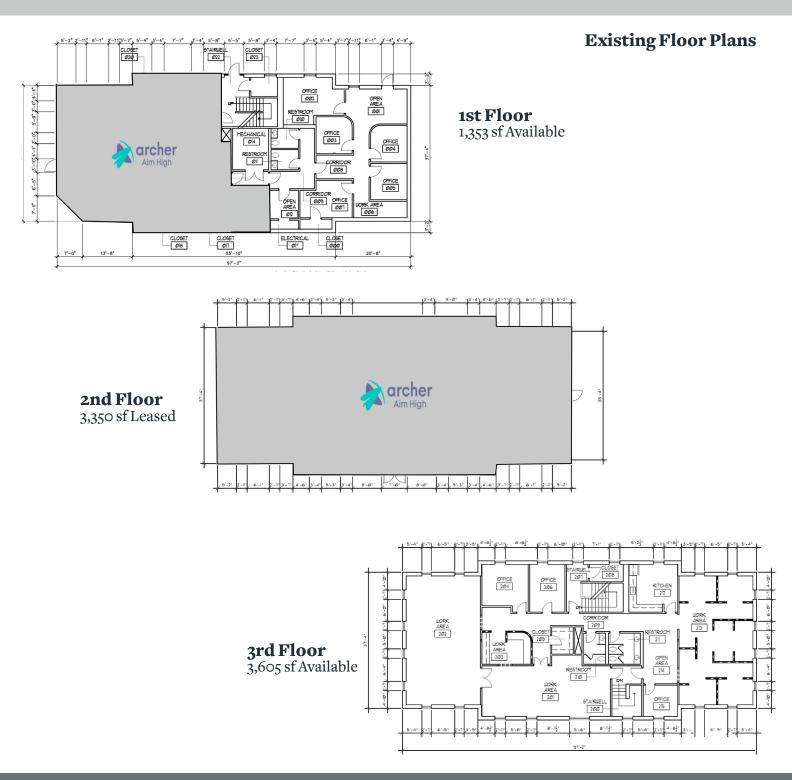

#### 37 Johnson Ferry Road, Marietta, GA 30068

- 4,958 sf available
- Excellent visibility on Johnson Ferry Road
- Johnson Ferry Road serves as a major artery from East Cobb to Sandy Springs and Dunwoody
- Located in mixed-use development Paper Mill Village in East Cobb
- The property has quick access to GA 400 and I-285
- Signalized intersection into park