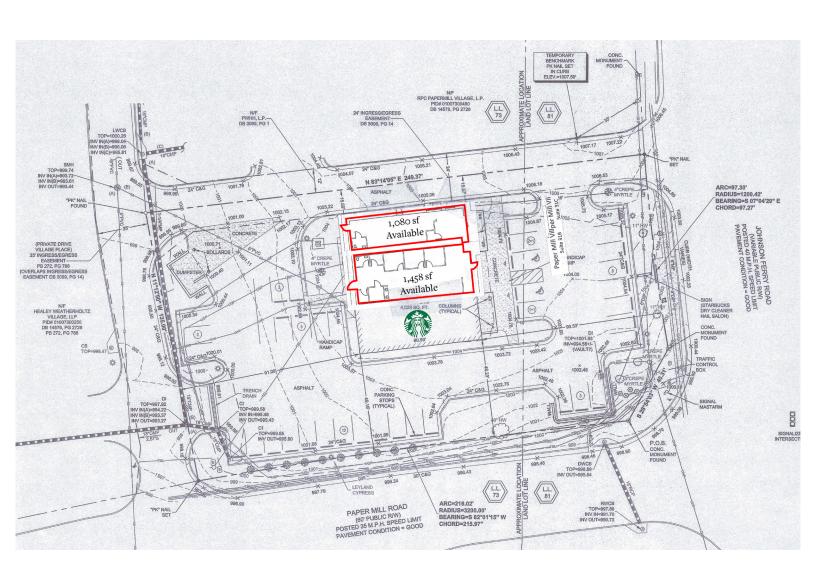

## Marietta, Georgia

31 Johnson Ferry Road, Marietta, GA 30068

- 1,080 1,458 sf available
- Excellent visibility on Johnson Ferry Road
- Johnson Ferry Road serves as a major artery from East Cobb to Sandy Springs and Dunwoody
- Located in mixed-use development Paper Mill Village in East Cobb
- The property has quick access to GA 400 and I-285
- Signalized intersection into park