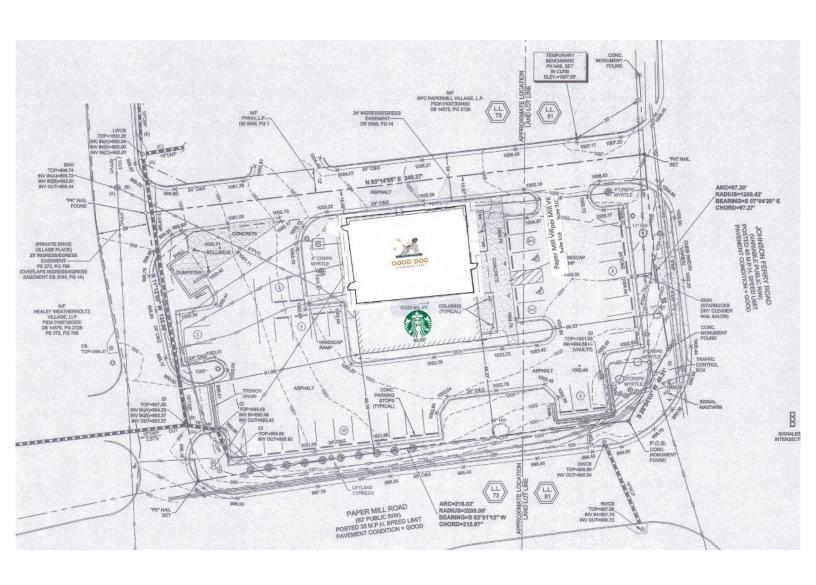

## 31 Johnson Ferry Rd

### Marietta, Georgia

31 Johnson Ferry Road, Marietta, GA 30068

- Fully leased
- Excellent visibility on Johnson Ferry Road
- Johnson Ferry Road serves as a major artery from East Cobb to Sandy Springs and Dunwoody
- Located in mixed-use development Paper Mill Village in East Cobb
- The property has quick access to GA 400 and I-285
- Signalized intersection into park

#### **NEIGHBORING TENANTS**

Moxie Burger, Green Coyote, Camps Kitchen & Bar, Willow Park, Edward Jones, Kids 'N Motion and Simply Fresh Market.