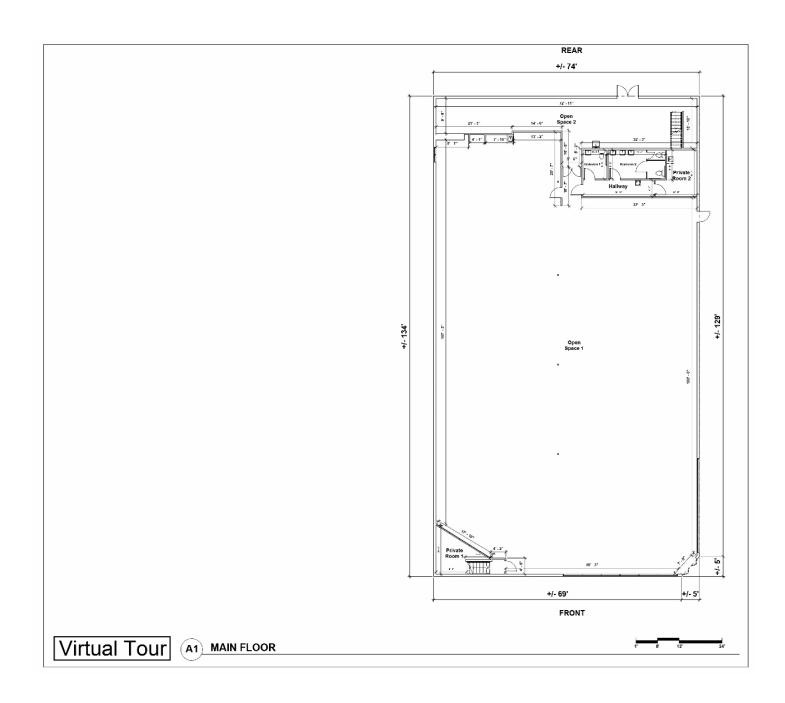

### Marietta, Georgia

3930 Shallowford Rd, Marietta, GA 30062

- 9,951 sf available
- 528 sf mezzanine available for total of 10,479 sf
- Located in a well established retail corridor
- Free standing building serves a wide trade area with affluent communities
- Nearby community traffic drivers include a high school, library, community center, and more