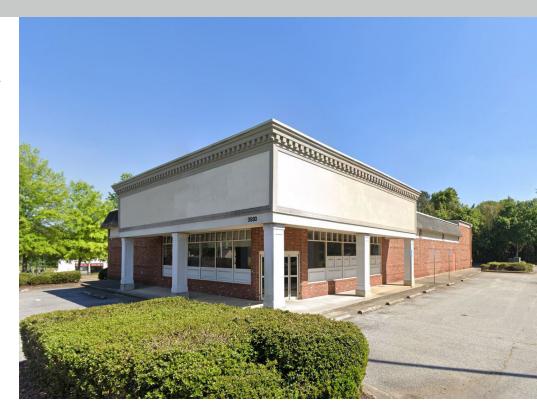

# Former CVS

### Marietta, Georgia

3930 Shallowford Rd, Marietta, GA 30062

- 9,951 sf available
- 528 sf mezzanine available for total of 10,479 sf
- Located in a well established retail corridor
- Free standing building serves a wide trade area with affluent communities
- Nearby community traffic drivers include a high school, library, community center, and more